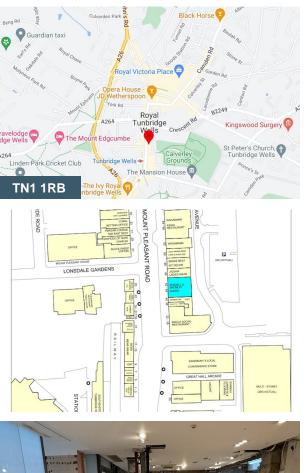

## 42-44 Mount Pleasant Road, Tunbridge Wells, TN1 1RB

#### Location

Royal Tunbridge Wells is an established Kent spa town which boasts one of the most affluent catchment populations in the UK, alongside a strong retailing centre. Located approximately 30 miles south-east of London and 30 miles north-east of Brighton within the High Weald Area of Outstanding Natural Beauty it is a commuter hotspot attracting families with the culture, schools, open spaces, shops and restaurants