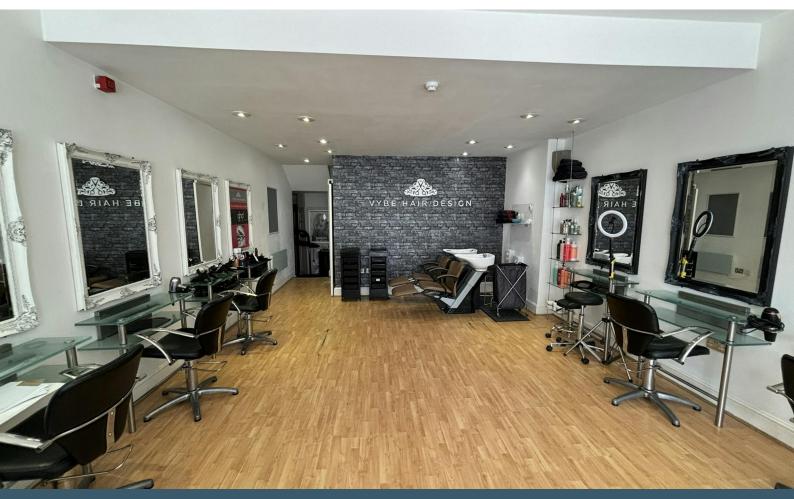

The property comprises of ground floor retail space, with lower ground floor retail area offering great open plan space, there is very good ceiling height within the property, along with the benefit of great natural light throughout the property.

The unit would suit various business uses, under the Class E use class.