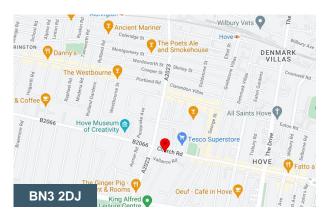

#### Location

Located on the Southside of Church Road, Hove the property has parking directly outside with excellent footfall and passing trade, nearby occupiers include Etch restaurant along with several other independent businesses and Tesco supermarket.