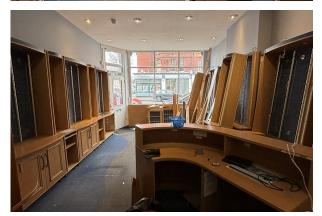

Ground floor retail unit with excellent frontage and window display area, the unit is arranged with open plan retail space at the front with rear office/ store area. There is a fitted kitchenette space and W.C at the back of the property with lots of natural light.