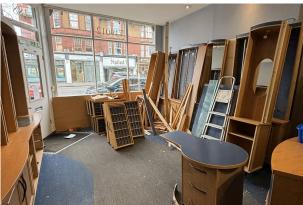

Ground floor retail unit with excellent frontage and window display area, the unit is arranged with open plan retail space at the front with rear office/ store area. There is a fitted kitchenette space and W.C at the back of the property with lots of natural light.