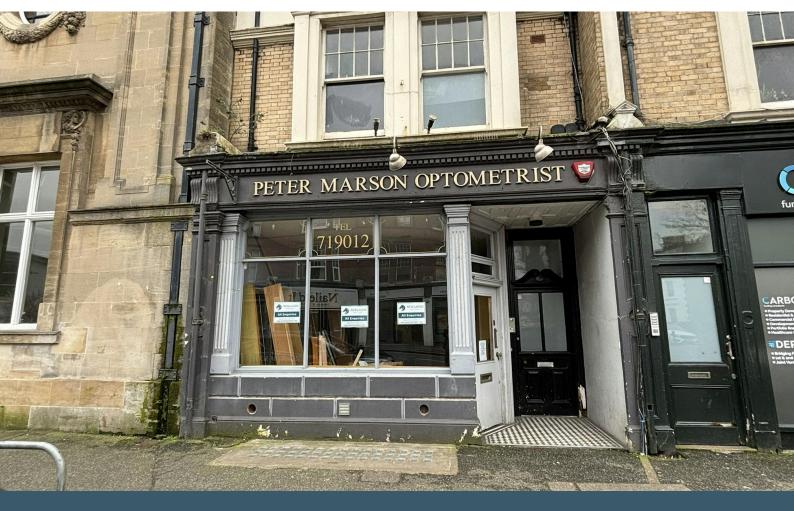

**188 Church Road** Hove, BN3 2DJ

TO LET - Retail Unit Rental £20,000 Per Annum

465 sq ft

(43.20 sq m)

- New Lease
- Available Now
- Popular Hove Location

Ground floor retail unit with excellent frontage and window display area, the unit is arranged with open plan retail space at the front with rear office/ store area. There is a fitted kitchenette space and W.C at the back of the property with lots of natural light.