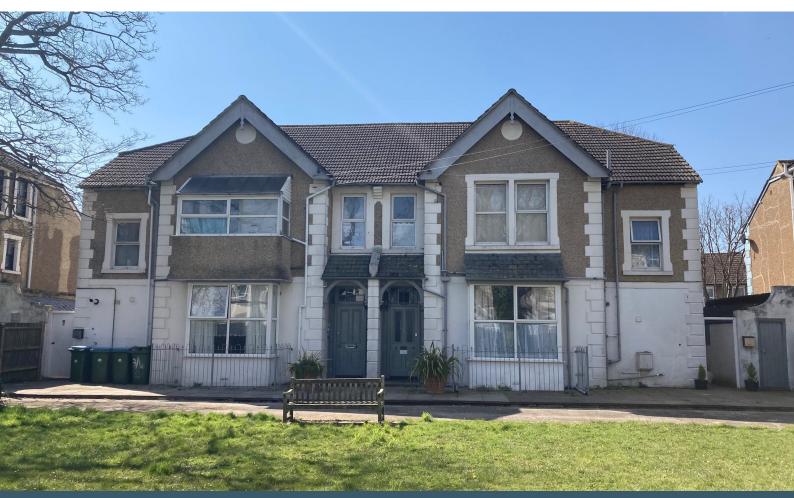

3-4 Queens Square Bognor Regis, PO21 1SA

**FOR SALE - Guest House Investment / Development Opportunity** OIRO £1,300,000 FH

4,235 sq ft

(393.44 sq m)

- Current Use Class C1 Guest House
- Potential for change of use to C3 Residential

# 3-4 Queens Square, Bognor Regis, PO21 1SA

# Description

The building is currently C1 Guest house use class, with potential for change of use to C3 residential (STPC), the occupiers are currently on weekly agreements, with the property being fully occupied. The property currently comprises of 10x self-contained units, with their own kitchen and bathrooms, which are a mixture of single units, 1x beds and 2x beds.