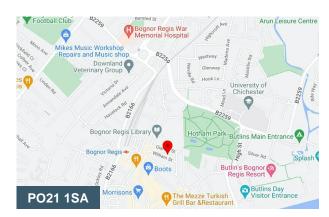

#### Location

The buildings are located in Queens Square, Bognor Regis, just off of Glamis Street, backing onto William Street. Bognor Regis town centre is a short walk away from the properties, with the seafront promenade nearby as well as Bognor Railway Station.