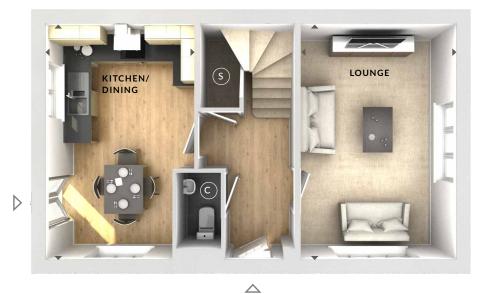

## **Ground Floor:**

Lounge

3.26m x 4.95m 10'8" x 16'3"

## Kitchen / Dining

3.21m x 4.95m 10'6" x 16'3"

Storage

C Cloaks

**♦ ►** Measurement Points

△ External Access

First Floor

**Ground Floor** 