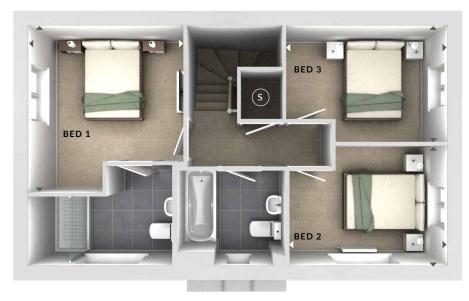

## **ODIMENSIONS**

First Floor:

Bedroom 1

3.21m x 3.50m 10'6" x 11'6"

En Suite

Bedroom 2

3.31m x 2.45m 10'10" x 8'0"

Bedroom 3

3.33m x 2.43m 10'11" x 7'11"

Bathroom