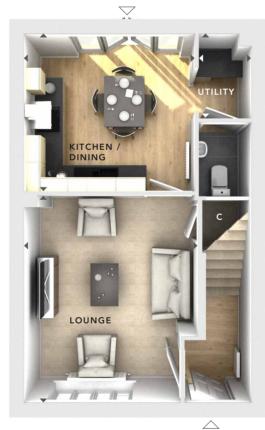

## GROUND FLOOR:

LOUNGE 3.52m x 4.22m 11'7" x 13'10"

**KITCHEN / DINING** 3.48m x 3.19m 11'5" x 10'5"

UTILITY

1.05m x 1.70m 3'5" x 5'7"

### CLOAKS

FIRST Floor

GROUND FLOOR

с - Storage - External Access  $\bigtriangleup$ 

•• - Measurement Points

© Bloor Homes • 389B 4.6

These particulars are intended as a preliminary guide for prospective purchasers and should not be relied upon. The elevational treatment for individual house types shows a typical arrangement. Details of materials and design treatments may vary. Any artist impressions shown are not intended to represent any particular plot. Purchasers are advised to inspect the layout plan to establish the arrangement of the house and surrounding property. Internal layouts show a general arrangement which may vary from plot to plot. Room sizes given are approx. overall finished room sizes and subject to normal building tolerances (i.e.  $\pm$  75mm). In all instances purchasers are advised to inspect plot specific information available from our sales team. Nothing in these particulars or verbal assurance shall form or constitute part of any contract, and are given without any responsibility on behalf of Bloor Homes.