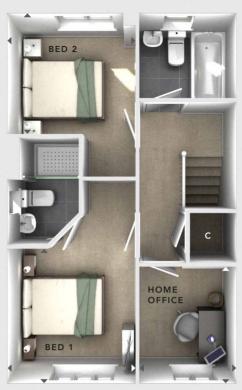

## GROSVENOR TWO / THREE BEDROOM HOME

FIRST FLOOR:

**BEDROOM 1** 2.58m x 2.71m 8'6" x 8'11"

EN SUITE

**BEDROOM 2** 

2.58m x 2.43m 8'6" x 8'0"

HOME OFFICE 1.95m x 2.30m 6′5″ x 7′7″

BATHROOM

### CLOAKS

FIRST Floor

GROUND FLOOR

с - Storage - External Access  $\bigtriangleup$ 

•• - Measurement Points

© Bloor Homes • 389B 4.6

These particulars are intended as a preliminary guide for prospective purchasers and should not be relied upon. The elevational treatment for individual house types shows a typical arrangement. Details of materials and design treatments may vary. Any artist impressions shown are not intended to represent any particular plot. Purchasers are advised to inspect the layout plan to establish the arrangement of the house and surrounding property. Internal layouts show a general arrangement which may vary from plot to plot. Room sizes given are approx. overall finished room sizes and subject to normal building tolerances (i.e.  $\pm$  75mm). In all instances purchasers are advised to inspect plot specific information available from our sales team. Nothing in these particulars or verbal assurance shall form or constitute part of any contract, and are given without any responsibility on behalf of Bloor Homes.