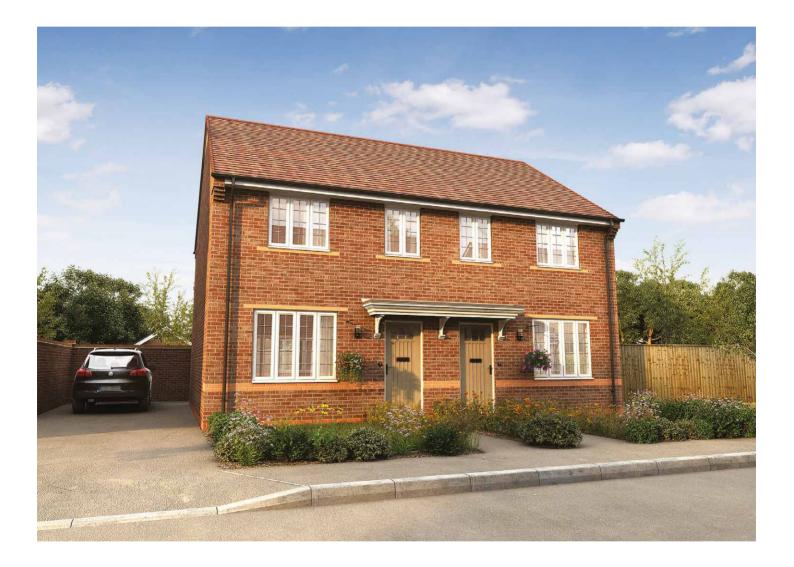

# GROSVENOR

A STYLISH TWO / THREE BEDROOM SEMI-DETACHED HOME

## **BLOOR HOMES**

A two / three bedroom semi-detached home with a perfectly proportioned lounge and a stunning open plan kitchen / dining room with French doors opening onto the rear garden. The ground floor is complete with a utility area and cloakroom. Upstairs the spacious master suite is complete with an en suite shower room. This home also benefits from a second double bedroom and a home office that could be transformed into a third bedroom, dressing room or even a nursery.