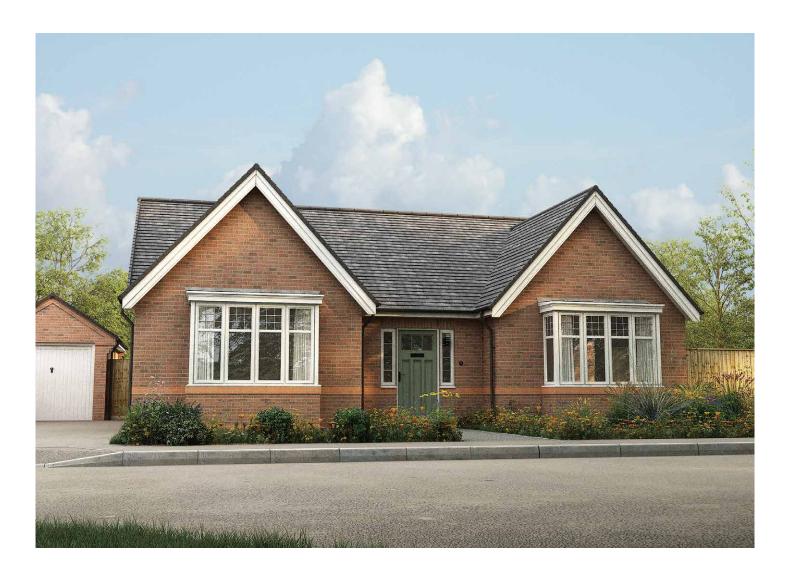

A three bedroom detached bungalow with spacious lounge, including bay window, and fantastic open plan kitchen / dining area featuring French doors leading to the garden. The bungalow also comprises a utility cupboard, cloakroom and three double bedrooms with the master benefitting from a bay window and en suite facilities.

# **BURFORD**

A STUNNING THREE BEDROOM DETACHED BUNGALOW