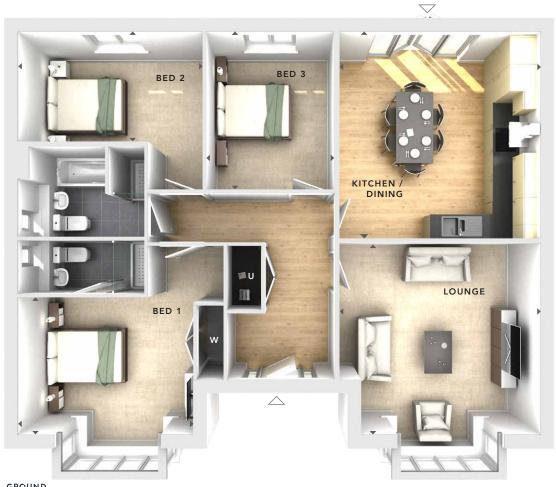

#### GROUND FLOOR:

#### LOUNGE

4.49m x 4.23m 14'9" x 13'10"

# KITCHEN / DINING

4.49m x 4.56m 14'9" x 15'0"

#### BEDROOM 1

3.95m x 3.04m 12'11" x 10'0"

#### **EN SUITE**

## BEDROOM 2

4.16m x 2.25m 13'8" x 7'5"

## BEDROOM 3

2.73m x 3.42m 8'11" x 11'3"

# BATHROOM

GROUND FLOOR

U - Utility Cupboard

- External Access

◆ - Measurement Points

© Bloor Homes • M390B 5

These particulars are intended as a preliminary guide for prospective purchasers and should not be relied upon. The elevational treatment for individual house types shows a typical arrangement. Details of materials and design treatments may vary. Any artist impressions shown are not intended to represent any particular plot. Purchasers are advised to inspect the layout plan to establish the arrangement of the house and surrounding property. Internal layouts show a general arrangement which may vary from plot to plot. Room sizes given are approx. overall finished room sizes and subject to normal building tolerances (i.e. ± 75mm). In all instances purchasers are advised to inspect plot specific information available from our sales team. Nothing in these particulars or verbal assurance shall form or constitute part of any contract, and are given without any responsibility on behalf of Bloor Homes.