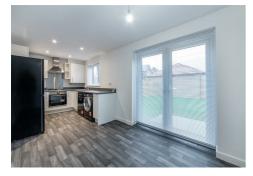

#### Kitchen

7'11" x 19'1" (2.42m x 5.81m)

ALL MEASUREMENTS TAKEN AT WIDEST POINTS