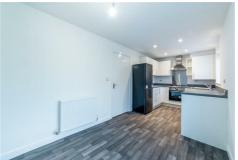

#### Kitchen

7'11" x 19'1" (2.42m x 5.81m)

ALL MEASUREMENTS TAKEN AT WIDEST POINTS