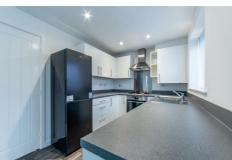

#### Kitchen

7'11" x 19'1" (2.42m x 5.81m)

ALL MEASUREMENTS TAKEN AT WIDEST POINTS