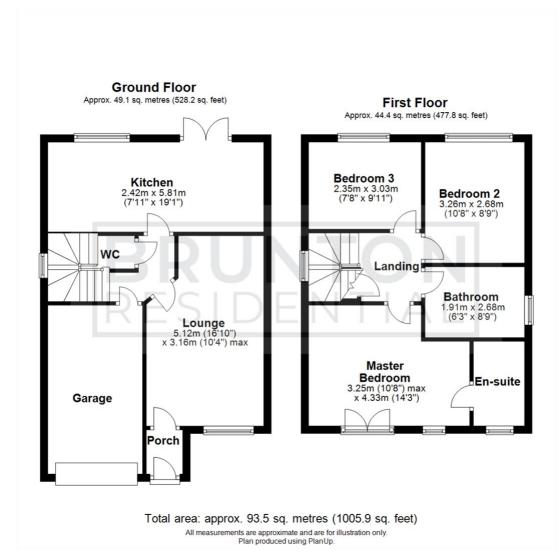

# TO THE GROUND FLOOR

ALL MEASUREMENTS TAKEN AT WIDEST POINTS

#### **Porch**

#### Lounge

16'10" x 10'4" (5.12m x 3.16m)

ALL MEASUREMENTS TAKEN AT WIDEST POINTS

WC

#### Kitchen

7'11" x 19'1" (2.42m x 5.81m)

ALL MEASUREMENTS TAKEN AT WIDEST POINTS

#### Garage

ALL MEASUREMENTS TAKEN AT WIDEST POINTS

#### TO THE FIRST FLOOR

ALL MEASUREMENTS TAKEN AT WIDEST POINTS

#### Master Bedroom

10'8" x 14'2" (3.25m x 4.33m)

ALL MEASUREMENTS TAKEN AT WIDEST POINTS

#### **En-suite**

ALL MEASUREMENTS TAKEN AT WIDEST POINTS

#### Bedroom 2

10'8" x 8'10" (3.26m x 2.68m)

ALL MEASUREMENTS TAKEN AT WIDEST POINTS

#### **Bathroom**

ALL MEASUREMENTS TAKEN AT WIDEST POINTS

### Bedroom 3

7'9" x 9'11" (2.35m x 3.03m)

ALL MEASUREMENTS TAKEN AT WIDEST POINTS