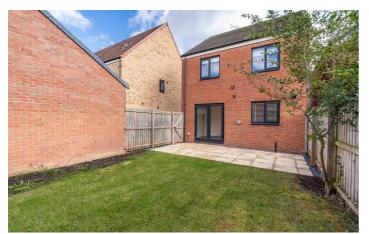

This popular build type is positioned in a very popular part of the estate and has accommodation which briefly comprise of; entrance hallway with access to a ground floor WC and under-stair storage facility. There is a lounge area with windows to front and a dining kitchen with access to a utility room. The kitchen area has a range of wall and floor units with coordinated work surfaces, dishwasher, fridge freezer washing machine and oven with hob. The first floor consists of a master bedroom with access to a stylish part-tiled ensuite shower room, bedrooms two & three and a modern family bathroom WC. Externally there are gardens to the front which are laid mainly to lawn with pathway access to the property, while a tidy back garden offers a range of lawned and paved areas with planted boarders and fenced boundaries. There is a driveway which provides off-street parking and access to the detached garage. For more info and to book your viewing, please call our Creat Park team 0191 2368347