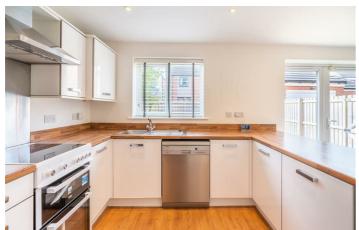

This popular build type is positioned in a very popular part of the estate and has accommodation which briefly comprise of; entrance hallway with access to a ground floor WC and under-stair storage facility. There is a lounge area with windows to front and a dining kitchen with access to a utility room. The kitchen area has a range of wall and floor units with coordinated work surfaces, dishwasher, fridge freezer washing machine and oven with hob. The first floor consists of a master bedroom with access to a stylish part-tiled ensuite shower room, bedrooms two & three and a modern family bathroom WC. Externally there are gardens to the front which are laid mainly to lawn with pathway access to the property, while a tidy back garden offers a range of lawned and paved areas with planted boarders and fenced boundaries. There is a driveway which provides off-street parking and access to the detached garage. For more info and to book your viewing, please call our Creat Park team 0191 2368347