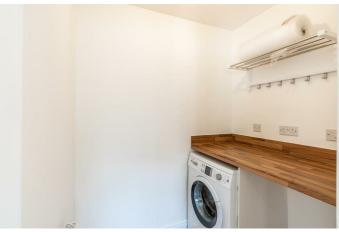

This popular build type is positioned in a very popular part of the estate and has accommodation which briefly comprise of; entrance hallway with access to a ground floor WC and under-stair storage facility. There is a lounge area with windows to front and a dining kitchen with access to a utility room. The kitchen area has a range of wall and floor units with coordinated work surfaces, dishwasher, fridge freezer washing machine and oven with hob. The first floor consists of a master bedroom with access to a stylish part-tiled ensuite shower room, bedrooms two & three and a modern family bathroom WC. Externally there are gardens to the front which are laid mainly to lawn with pathway access to the property, while a tidy back garden offers a range of lawned and paved areas with planted boarders and fenced boundaries. There is a driveway which provides off-street parking and access to the detached garage. For more info and to book your viewing, please call our Creat Park team 0191 2368347