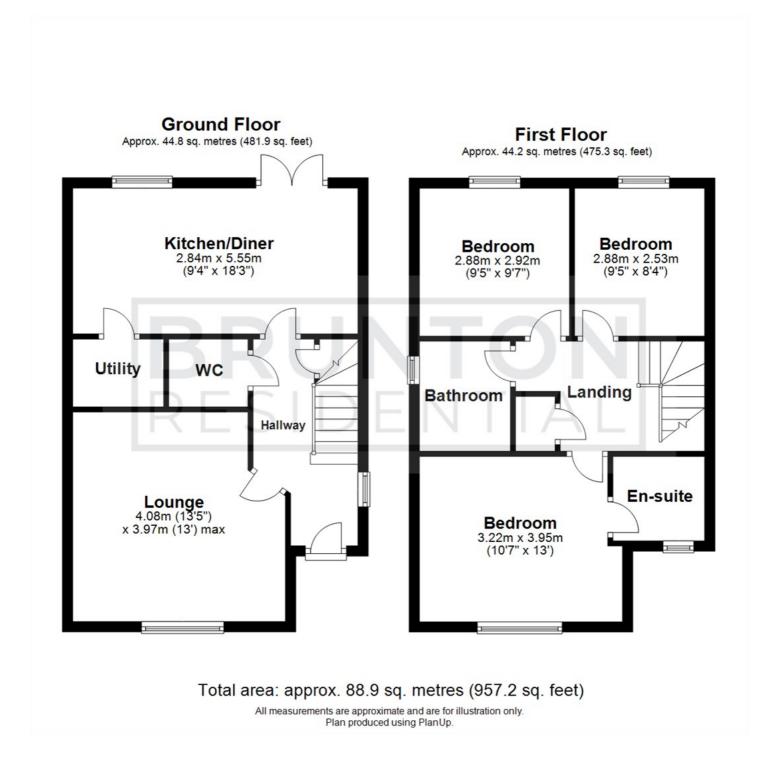

| TO THE FROUND FLOOR           | Bedroom                       |
|-------------------------------|-------------------------------|
| Hallway                       | 10'7" x 13'0" (3.22m x 3.95m) |
| Lounge                        | En-suite                      |
| 13'5" x 13'0" (4.08m x 3.97m) | Bathroom                      |
| Kitchen/Diner                 | Bedroom                       |
| 9'4" x 18'3" (2.84m x 5.55m)  | 9'5" x 8'4" (2.88m x 2.53m)   |
| WC                            | Bedroom                       |
| Utility                       | 9'5" x 9'7" (2.88m x 2.92m)   |
| 4'4" x 5'10" (1.32m x 1.77m)  | Disclaimer.                   |

#### TO THE FIRST FLOOR

#### Landing

# bruntonresidential.com

**Floor Plan** 

These particulars, whilst believed to be accurate are set out as a general outline only for guidance and do not constitute any part of an offer or contract. Intending purchasers should not rely on them as statements of representation of fact, but must satisfy themselves by inspection or otherwise as to their accuracy. No person in this firms employment has the authority to make or give any representation or warranty in respect of the property.