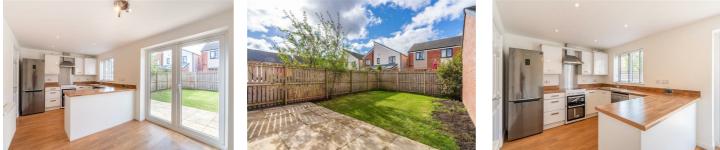

This popular build type is positioned in a very popular part of the estate and has accommodation which briefly comprise of; entrance hallway with access to a ground floor WC and under-stair storage facility. There is a lounge area with windows to front and a dining kitchen with access to a utility room. The kitchen area has a range of wall and floor units with coordinated work surfaces, dishwasher, fridge freezer washing machine and oven with hob. The first floor consists of a master bedroom with access to a stylish part-tiled ensuite shower room, bedrooms two & three and a modern family bathroom WC. Externally there are gardens to the front which are laid mainly to lawn with pathway access to the property, while a tidy back garden offers a range of lawned and paved areas with planted boarders and fenced boundaries. There is a driveway which provides off-street parking and access to the detached garage. For more info and to book your viewing, please call our Creat Park team 0191 2368347