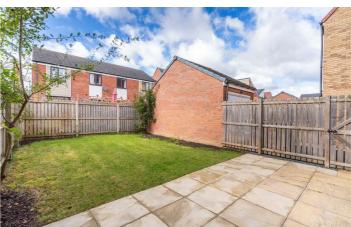

This popular build type is positioned in a very popular part of the estate and has accommodation which briefly comprise of; entrance hallway with access to a ground floor WC and under-stair storage facility. There is a lounge area with windows to front and a dining kitchen with access to a utility room. The kitchen area has a range of wall and floor units with coordinated work surfaces, dishwasher, fridge freezer washing machine and oven with hob. The first floor consists of a master bedroom with access to a stylish part-tiled ensuite shower room, bedrooms two & three and a modern family bathroom WC. Externally there are gardens to the front which are laid mainly to lawn with pathway access to the property, while a tidy back garden offers a range of lawned and paved areas with planted boarders and fenced boundaries. There is a driveway which provides off-street parking and access to the detached garage. For more info and to book your viewing, please call our Creat Park team 0191 2368347