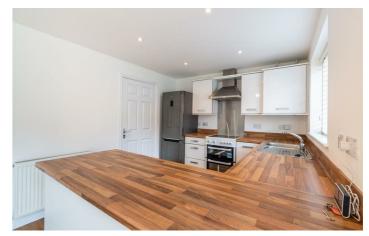

This popular build type is positioned in a very popular part of the estate and has accommodation which briefly comprise of; entrance hallway with access to a ground floor WC and under-stair storage facility. There is a lounge area with windows to front and a dining kitchen with access to a utility room. The kitchen area has a range of wall and floor units with coordinated work surfaces, dishwasher, fridge freezer washing machine and oven with hob. The first floor consists of a master bedroom with access to a stylish part-tiled ensuite shower room, bedrooms two & three and a modern family bathroom WC. Externally there are gardens to the front which are laid mainly to lawn with pathway access to the property, while a tidy back garden offers a range of lawned and paved areas with planted boarders and fenced boundaries. There is a driveway which provides off-street parking and access to the detached garage. For more info and to book your viewing, please call our Creat Park team 0191 2368347