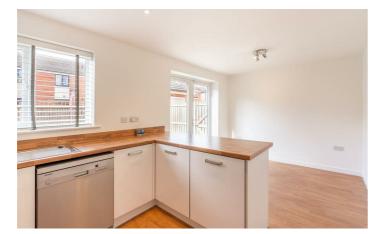

This popular build type is positioned in a very popular part of the estate and has accommodation which briefly comprise of; entrance hallway with access to a ground floor WC and under-stair storage facility. There is a lounge area with windows to front and a dining kitchen with access to a utility room. The kitchen area has a range of wall and floor units with coordinated work surfaces, dishwasher, fridge freezer washing machine and oven with hob. The first floor consists of a master bedroom with access to a stylish part-tiled ensuite shower room, bedrooms two & three and a modern family bathroom WC. Externally there are gardens to the front which are laid mainly to lawn with pathway access to the property, while a tidy back garden offers a range of lawned and paved areas with planted boarders and fenced boundaries. There is a driveway which provides off-street parking and access to the detached garage. For more info and to book your viewing, please call our Creat Park team 0191 2368347