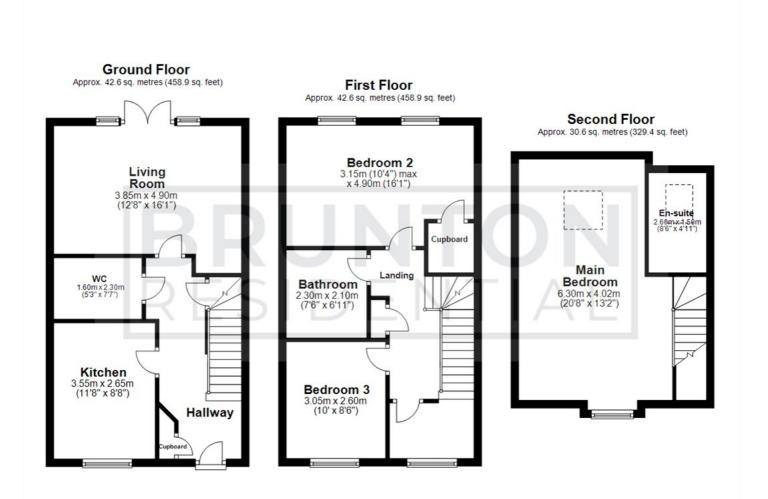

### TO THE GROUND FLOOR

## Hallway

# Cupboard

#### Kitchen

11'8" x 8'8" (3.55m x 2.65m)

#### WC

5'3" x 7'7" (1.60m x 2.30m)

# **Living Room**

12'8" x 16'1" (3.85m x 4.90m)

# TO THE FIRST FLOOR

## Landing

#### Bedroom 2

10'4" x 16'1" (3.15m x 4.90m)

#### Bathroom

7'7" x 6'11" (2.30m x 2.10m)

## Cupboard

#### Bedroom 3

10'0" x 8'6" (3.05m x 2.60m)

#### TO THE SECOND FLOOR

# Main Bedroom

20'8" x 13'2" (6.30m x 4.02m)

## En-suite

8'6" x 4'11" (2.60m x 1.50m)

- 360 VIRTUAL
  TOUR
- 3 BED SEMI-DETACHED HOME
- AVAILABLE = RENT
  22/07/2025 £1,4000PCM
- BRUNTON TAYLOR
  RISE CUL WIMPEY
  DE SAC COLTON
  PLOT
- 3 STOREY HOME INTEGRAL BEAUTIFUL
  KITCHEN FAMILY
  HOME
- PERFECT FOR PROFESSIONALS

### Floor Plan

All measurements are approximate and are for illustration only. Plan produced using PlanUp.

These particulars, whilst believed to be accurate are set out as a general outline only for guidance and do not constitute any part of an offer or contract. Intending purchasers should not rely on them as statements of representation of fact, but must satisfy themselves by inspection or otherwise as to their accuracy. No person in this firms employment has the authority to make or give any representation or warranty in respect of the property.