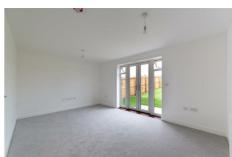

Briefly comprising of: To the ground floor - Hallway - Kitchen with integral oven and hob with extractor fan, fridge freezer, dishwasher and washing machine - large living room - WC - Storage cupboards.

# **Living Room**

12'8" x 16'1" (3.85m x 4.90m)