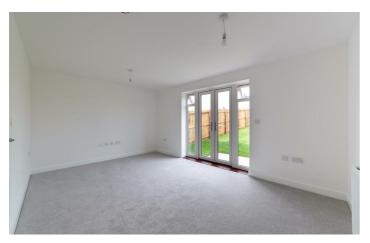

# **Living Room**

12'8" x 16'1" (3.85m x 4.90m)

Briefly comprising of: To the ground floor - Hallway - Kitchen with integral oven and hob with extractor fan, fridge freezer, dishwasher and washing machine - large living room - WC - Storage cupboards.