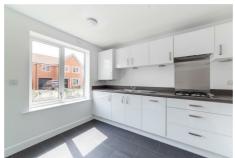

Briefly comprising of: To the ground floor - Hallway - Kitchen with integral oven and hob with extractor fan, fridge freezer, dishwasher and washing machine - large living room - WC - Storage cupboards.

#### Kitchen

11'8" x 8'8" (3.55m x 2.65m)