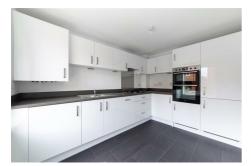

Briefly comprising of: To the ground floor - Hallway - Kitchen with integral oven and hob with extractor fan, fridge freezer, dishwasher and washing machine - large living room - WC - Storage cupboards.

#### Kitchen

11'8" x 8'8" (3.55m x 2.65m)