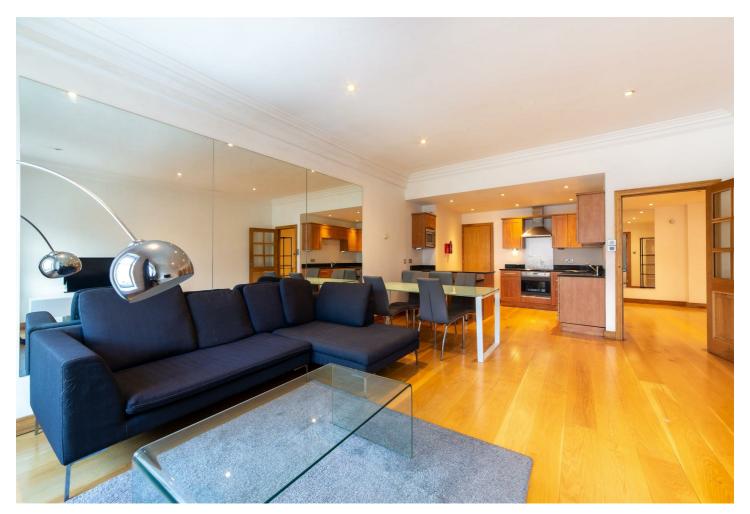

# City Centre, NEI 5JQ

\*\*\*360 VIRTUAL TOUR\*\*\* - Available 5th September 2025 - Rent £2100pcm / £242pppw. Stunning apartment on Grainger street. Two large ensuite bedrooms - Oak floors throughout - Impressive open plan kitchen living room - Bills package available upon request - Suitable Students & professionals - See the virtual tour

#### **Entrance**

Open plan lounge / kitchen

**Bedroom** 

**Ensuite** 

**Bedroom** 

**Ensuite** 

Separate WC

- Available 5th Rent -September 2025
  - £2100pcm / £242pppw
- Ensuite Bedrooms

- Students accepted
- Open plan living / kitchen bathrooms space
- High spec

- & spacious apartment
- Very modern
  Bills included
  EPC C available for an additional
  - cost
- Council Tax -D

bruntonresidential.com