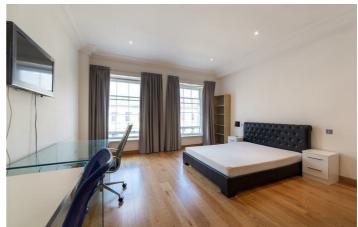

#### **Entrance**

Open plan lounge / kitchen

**Bedroom** 

**Ensuite** 

**Bedroom** 

**Ensuite** 

Separate WC

- Available 5th Rent -September 2025
  - £2100pcm / £242pppw
- Ensuite Bedrooms

- Students accepted
- Open plan living / kitchen bathrooms space
- High spec

- & spacious apartment
- Very modern
  Bills included
  EPC C available for an additional
  - cost
- Council Tax -D

bruntonresidential.com