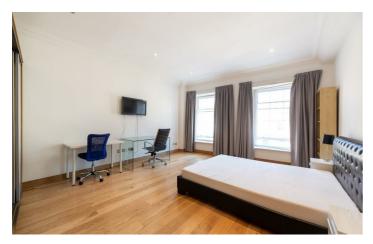

#### **Entrance**

Open plan lounge / kitchen

**Bedroom** 

**Ensuite** 

**Bedroom** 

**Ensuite** 

Separate WC

- Available 5th Rent -September 2025
  - £2100pcm / £242pppw
- Ensuite Bedrooms

- Students accepted
- Open plan living / kitchen bathrooms space
- High spec

- & spacious apartment
- Very modern
  Bills included
  EPC C available for an additional
  - cost
- Council Tax -D

bruntonresidential.com