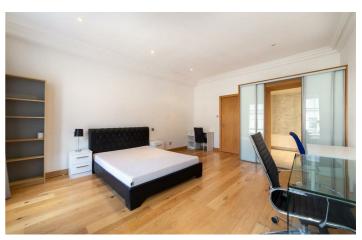

#### **Entrance**

Open plan lounge / kitchen

**Bedroom** 

**Ensuite** 

**Bedroom** 

**Ensuite** 

Separate WC

- Available 5th Rent -September 2025
  - £2100pcm / £242pppw
- Ensuite Bedrooms

- Students accepted
- Open plan living / kitchen bathrooms space
- High spec

- & spacious apartment
- Very modern
  Bills included
  EPC C available for an additional
  - cost
- Council Tax -D

bruntonresidential.com