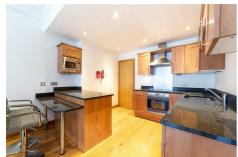

#### **Entrance**

Open plan lounge / kitchen

**Bedroom** 

**Ensuite** 

**Bedroom** 

**Ensuite** 

Separate WC

- Available 5th Rent -September 2025
  - £2100pcm / £242pppw
- Ensuite Bedrooms

- Students accepted
- Open plan living / kitchen bathrooms space
- High spec

- & spacious apartment
- Very modern
  Bills included
  EPC C available for an additional
  - cost
- Council Tax -D

bruntonresidential.com