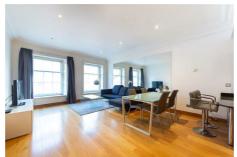

#### **Entrance**

Open plan lounge / kitchen

**Bedroom** 

**Ensuite** 

**Bedroom** 

**Ensuite** 

Separate WC

- Available 5th Rent -September 2025
  - £2100pcm / £242pppw
- Ensuite Bedrooms

- Students accepted
- Open plan living / kitchen bathrooms space
- High spec

- & spacious apartment
- Very modern
  Bills included
  EPC C available for an additional
  - cost
- Council Tax -D

bruntonresidential.com