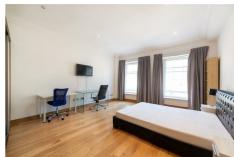

#### **Entrance**

Open plan lounge / kitchen

**Bedroom** 

**Ensuite** 

**Bedroom** 

**Ensuite** 

Separate WC

- Available 5th Rent -September 2025
  - £2100pcm / £242pppw
- Ensuite Bedrooms

- Students accepted
- Open plan living / kitchen bathrooms space
- High spec

- & spacious apartment
- Very modern
  Bills included
  EPC C available for an additional
  - cost
- Council Tax -D

bruntonresidential.com