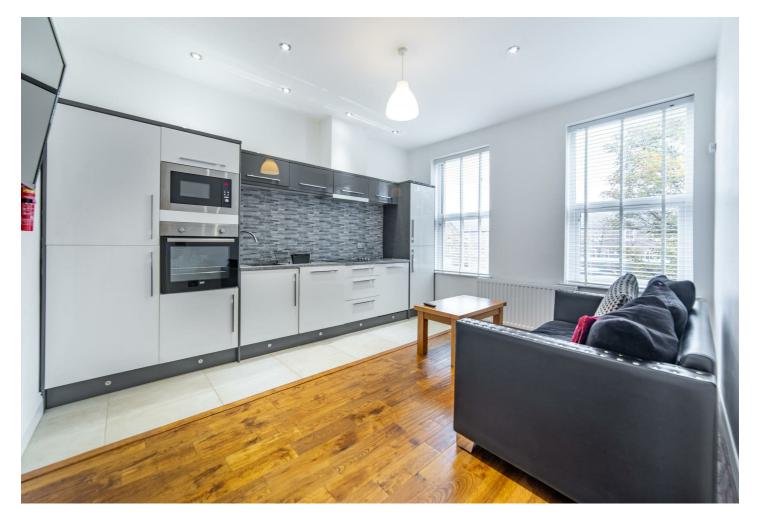

#### Gosforth Newcastle Upon Tyne, NE3 1HN

Available 30th October 2024 - Rent £1,100pcm - 2 Bed Apartment - Modern open plan living/kitchen - Master Bedroom with en-suite - High Standard Fixtures & Fittings - Modern Bathroom - Very Popular Location - Off-street parking at an additional £50pppw - Call today for viewings

#### **6C Lansdowne Terrace**

Gosforth Newcastle Upon Tyne, NE3 1HN

2

- AvailableR30th October£12024
- Rent £1,100pcm
- 2 Bed Apartment

- Modern open plan living/kitchen
  - Main Bedroom with ensuite
- High Standard Fixtures & Fittings