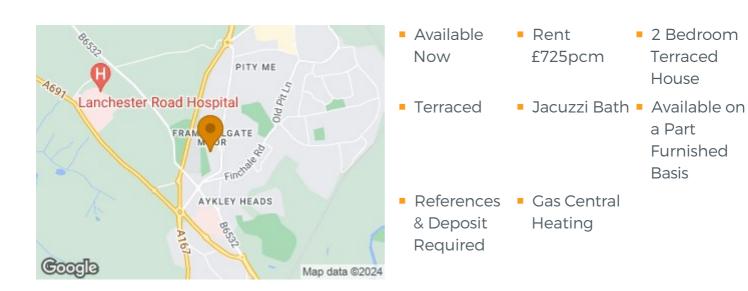

## **Durham Terrace**

### Durham, DHI 5EH

Available Now - Rent £725pcm - 2 Bedroom Terraced House - Gas Central Heating - Conservatory - Off Street Parking - New Bathroom - Jacuzzi Bath - Available on a Part Furnished Basis - References & Deposit Required