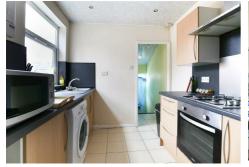

Available on a furnished basis the property briefly comprises: entrance with stairs to first floor, lounge, kitchen with integrated electric oven, gas hob, fridge freezer and washing machine, 3 good sized bedrooms, bathroom with shower cubicle. Benefits include gas central heating and double glazing.