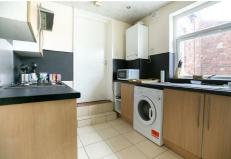

Available on a furnished basis the property briefly comprises: entrance with stairs to first floor, lounge, kitchen with integrated electric oven, gas hob, fridge freezer and washing machine, 3 good sized bedrooms, bathroom with shower cubicle. Benefits include gas central heating and double glazing.