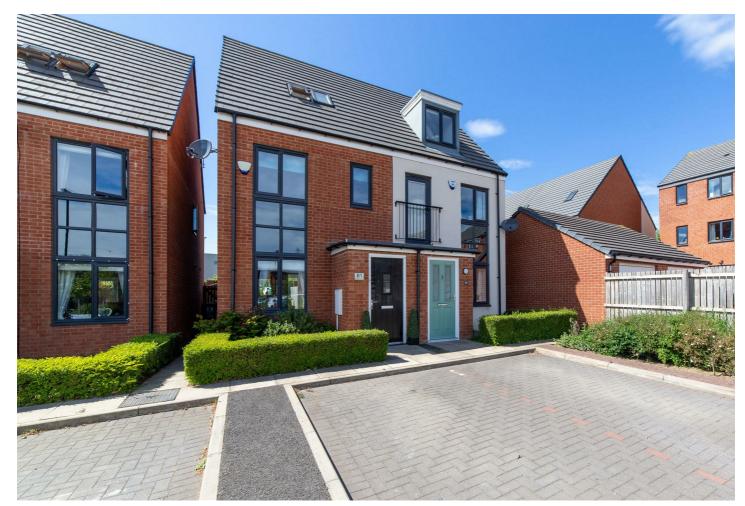

### **Elmwood Park Court**

#### Great Park, NE13 9BS

\*\*\* 360 VIRTUAL TOUR \*\*\* - Available 1st July 2024 - Rent £1,150pcm - Persimmon Swale build Townhouse - 3 Bedrooms - Family bathroom - Fitted kitchen with integral oven, hob, fridge freezer and a washer-dryer - Dining space - Over 3 storeys - Rear garden with shed- Allocated parking - Available on an unfurnished basis - Gas central heating - Easy access to A1 - Call today for viewings.

# 81 Elmwood Park Court Great Park, NE13 9BS

\*\*\* 360 VIRTUAL TOUR \*\*\* - Available 1st July 2024 - Rent £1150pcm - Persimmon Swale build Townhouse - 3 Bedrooms - Family bathroom - Fitted kitchen with integral oven, hob, fridge freezer and a washer-dryer - Dining space - Over 3 storeys - Rear garden with shed- Allocated parking - Available on an unfurnished basis - Gas central heating - Easy access to A1 - Call today for viewings.