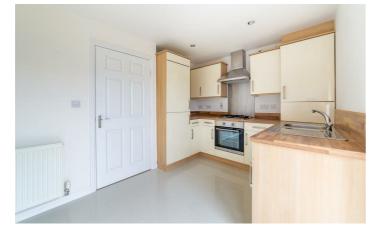

#### Great Park, NE13 9BS

\*\*\* 360 VIRTUAL TOUR \*\*\* - Available 1st July 2024 - Rent £1,150pcm - Persimmon Swale build Townhouse - 3 Bedrooms - Family bathroom - Fitted kitchen with integral oven, hob, fridge freezer and a washer-dryer - Dining space - Over 3 storeys - Rear garden with shed- Allocated parking - Available on an unfurnished basis - Gas central heating - Easy access to A1 - Call today for viewings.

# 81 Elmwood Park Court Great Park, NE13 9BS

\*\*\* 360 VIRTUAL TOUR \*\*\* - Available 1st July 2024 - Rent £1150pcm - Persimmon Swale build Townhouse - 3 Bedrooms - Family bathroom - Fitted kitchen with integral oven, hob, fridge freezer and a washer-dryer - Dining space - Over 3 storeys - Rear garden with shed- Allocated parking - Available on an unfurnished basis - Gas central heating - Easy access to A1 - Call today for viewings.