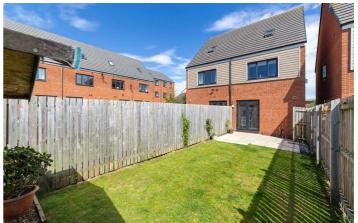

#### Great Park, NE13 9BS

\*\*\* 360 VIRTUAL TOUR \*\*\* - Available 1st July 2024 - Rent £1,150pcm - Persimmon Swale build Townhouse - 3 Bedrooms - Family bathroom - Fitted kitchen with integral oven, hob, fridge freezer and a washer-dryer - Dining space - Over 3 storeys - Rear garden with shed- Allocated parking - Available on an unfurnished basis - Gas central heating - Easy access to A1 - Call today for viewings.

# 81 Elmwood Park Court Great Park, NE13 9BS

\*\*\* 360 VIRTUAL TOUR \*\*\* - Available 1st July 2024 - Rent £1150pcm - Persimmon Swale build Townhouse - 3 Bedrooms - Family bathroom - Fitted kitchen with integral oven, hob, fridge freezer and a washer-dryer - Dining space - Over 3 storeys - Rear garden with shed- Allocated parking - Available on an unfurnished basis - Gas central heating - Easy access to A1 - Call today for viewings.