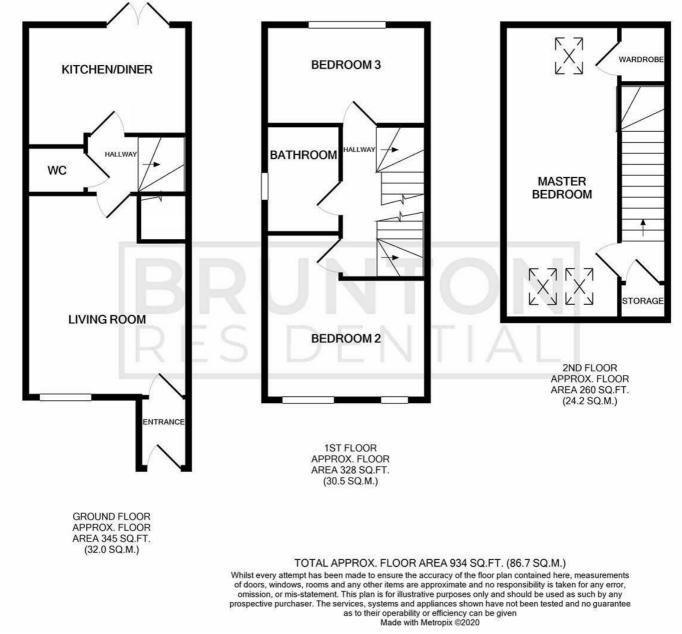

#### Great Park, NE13 9BS

\*\*\* 360 VIRTUAL TOUR \*\*\* - Available 1st July 2024 - Rent £1,150pcm - Persimmon Swale build Townhouse - 3 Bedrooms - Family bathroom - Fitted kitchen with integral oven, hob, fridge freezer and a washer-dryer - Dining space - Over 3 storeys - Rear garden with shed- Allocated parking - Available on an unfurnished basis - Gas central heating - Easy access to A1 - Call today for viewings.

# 81 Elmwood Park Court Great Park, NE13 9BS

\*\*\* 360 VIRTUAL TOUR \*\*\* - Available 1st July 2024 - Rent £1150pcm - Persimmon Swale build Townhouse - 3 Bedrooms - Family bathroom - Fitted kitchen with integral oven, hob, fridge freezer and a washer-dryer - Dining space - Over 3 storeys - Rear garden with shed- Allocated parking - Available on an unfurnished basis - Gas central heating - Easy access to A1 - Call today for viewings.