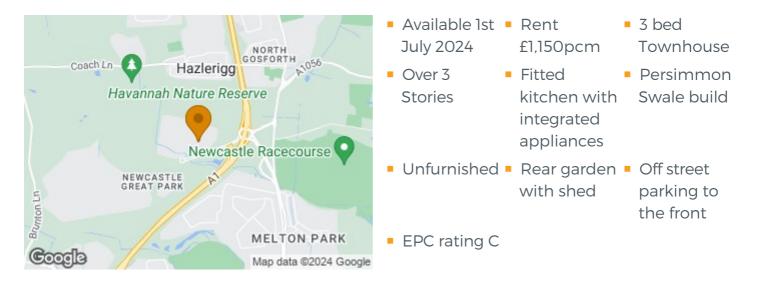

#### Great Park, NE13 9BS

\*\*\* 360 VIRTUAL TOUR \*\*\* - Available 1st July 2024 - Rent £1,150pcm - Persimmon Swale build Townhouse - 3 Bedrooms - Family bathroom - Fitted kitchen with integral oven, hob, fridge freezer and a washer-dryer - Dining space - Over 3 storeys - Rear garden with shed- Allocated parking - Available on an unfurnished basis - Gas central heating - Easy access to A1 - Call today for viewings.

# 81 Elmwood Park Court Great Park, NE13 9BS

\*\*\* 360 VIRTUAL TOUR \*\*\* - Available 1st July 2024 - Rent £1150pcm - Persimmon Swale build Townhouse - 3 Bedrooms - Family bathroom - Fitted kitchen with integral oven, hob, fridge freezer and a washer-dryer - Dining space - Over 3 storeys - Rear garden with shed- Allocated parking - Available on an unfurnished basis - Gas central heating - Easy access to A1 - Call today for viewings.