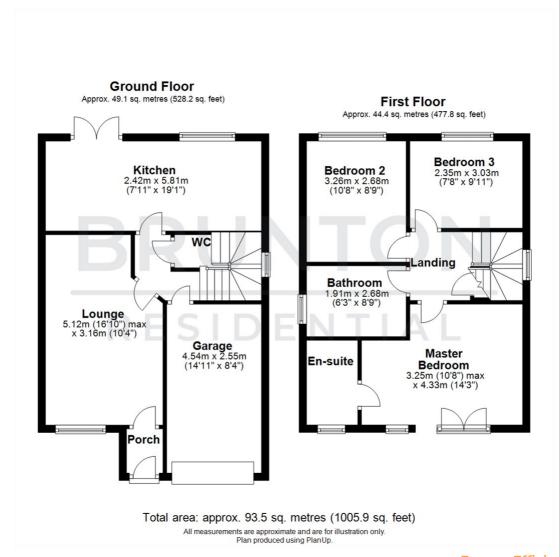

#### TO THE GROUND FLOOR

#### **Porch**

#### Lounge

16'10" x 10'4" (5.12m x 3.16m)

ALL MEASUREMENTS TAKEN AT WIDEST POINT

#### Kitchen

7'11" x 19'1" (2.42m x 5.81m)

ALL MEASUREMENTS TAKEN AT WIDEST POINT

#### WC

#### Garage

14'11" x 8'4" (4.54m x 2.55m)

ALL MEASUREMENTS TAKEN AT WIDEST POINT

#### TO THE FIRST FLOOR

ALL MEASUREMENTS TAKEN AT WIDEST POINT

#### **Master Bedroom**

10'8" x 14'2" (3.25m x 4.33m)

ALL MEASUREMENTS TAKEN AT WIDEST POINT

#### **En-suite**

ALL MEASUREMENTS TAKEN AT WIDEST POINT

#### Bedroom 2

10'8" x 8'10" (3.26m x 2.68m)

ALL MEASUREMENTS TAKEN AT WIDEST POINT

#### **Bathroom**

ALL MEASUREMENTS TAKEN AT WIDEST POINT

#### Bedroom 3

7'9" x 9'11" (2.35m x 3.03m)

ALL MEASUREMENTS TAKEN AT WIDEST POINT