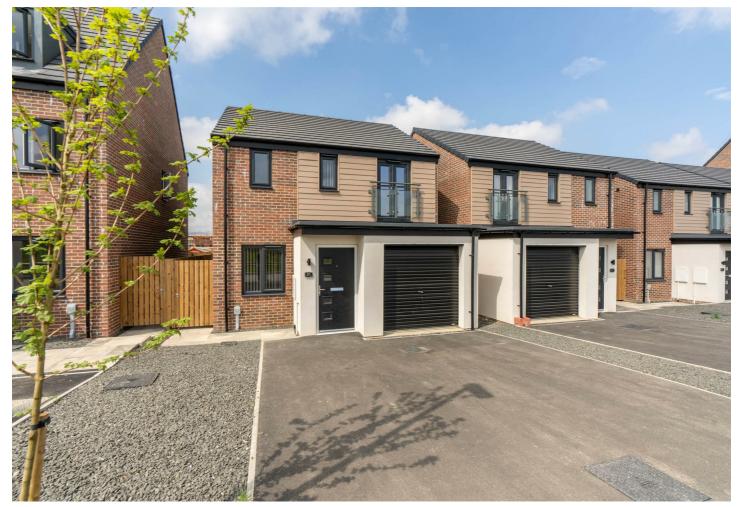

## Poppy Place, Great Park, NE13 9FN £1,300 Per Month

\*\*360 Virtual Tour\*\* - Available Now - Rent £1,300pcm - Buttermere by Persimmon Homes - En-Suite Master Bedroom - Detached House - Intergraded Appliances - Upgraded Kitchen - Integral Garage - Driveway - Spacious Rear Garden - Call Today

\*\*\* 360 VIRTUAL TOUR - Available NOW - Rent £1,300pcm - 3 bed - 2 bathrooms - Brand new build - Superb detached family home Brunton Residential are delighted to offer the Buttermere by Persimmons, a detached home located on Poppy Place on the Maples site in Great Park. This home benefits from a kitchen with built-in appliances including a dishwasher, washer/dryer, fridge freezer, oven and hob with extractor. There is an integral garage with an up-and-over garage door. To the rear is a large garden with a combination of patio and astroturf for low maintenance. This property is offered on an unfurnished basis.

Internally the accommodation briefly comprises; an entrance hall with access to the lounge, an internal hallway that offers a staircase to the first floor, a ground-floor WC, a door leading to a full-width dining kitchen and door access to the Garage. The kitchen has a range of fitted wall and floor units with coordinated work surfaces & appliances, French doors provide access to the rear gardens. The first floor consists of a master bedroom with an ensuite shower room and double-door access to a Juliette balcony. Two further bedrooms, and a grey tiled family bathroom.