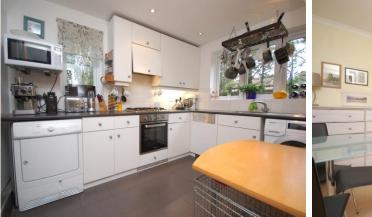

#### The Willows, Rickmansworth, Hertfordshire, WD<sub>3</sub> 8YY

The property offers a spacious Living/Dining area, Two Double Bedrooms, a Modern Bathroom and Fitted Kitchen. There are stunning views of the beautiful surroundings of the River Colne and local nature reserve.