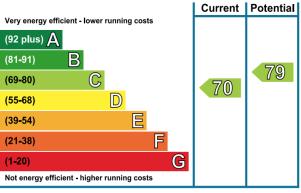

#### **Energy Efficiency Rating**

79

GROUND FLOOR APPROX. FLOOR AREA 24 SQ.FT. (2.2 SQ.M.)

1ST FLOOR APPROX. FLOOR AREA 638 SQ.FT. (59.3 SQ.M.)

THE WILLOWS, RICKMANSWORTH, WD3 8YY TOTAL APPROX. FLOOR AREA 662 SQ.FT. (61.5 SQ.M.) Measurements are approximate. Not to scale. Illustrative purposes only Made with Metropix ©2020