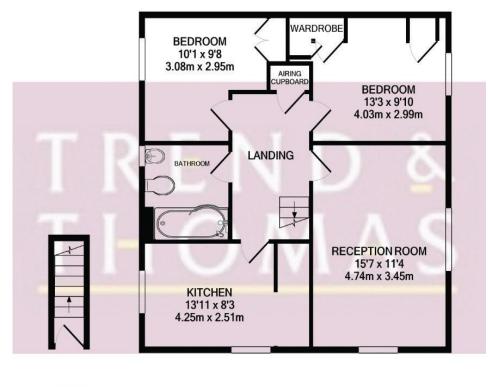

#### **Energy Efficiency Rating**

79

GROUND FLOOR APPROX. FLOOR AREA 24 SQ.FT. (2.2 SQ.M.)

1ST FLOOR APPROX. FLOOR AREA 638 SQ.FT. (59.3 SQ.M.)

THE WILLOWS, RICKMANSWORTH, WD3 8YY TOTAL APPROX. FLOOR AREA 662 SQ.FT. (61.5 SQ.M.) Measurements are approximate. Not to scale. Illustrative purposes only Made with Metropix ©2020