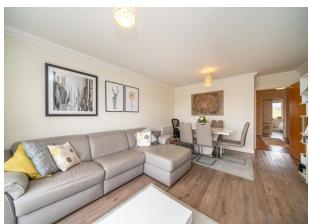

## Penn Place, Northway, Rickmansworth, Hertfordshire, WD<sub>3</sub> 1QQ

The Entrance opens into a generous hallway leading to a modern fitted kitchen and a 19' living/dining room. There are two bedrooms one with a newly fitted en-suite and a separate modern bathroom. There is also convenient loft storage.