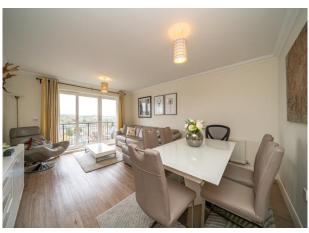

## Penn Place, Northway, Rickmansworth, Hertfordshire, WD<sub>3</sub> 1QQ

The Entrance opens into a generous hallway leading to a modern fitted kitchen and a 19' living/dining room. There are two bedrooms one with a newly fitted en-suite and a separate modern bathroom. There is also convenient loft storage.

The private balcony can be accessed from the living/dining room and offers lovely views over Rickmansworth.

There is an allocated parking bay within the secure development and all residents have access to the fitness suite and Concierge service.