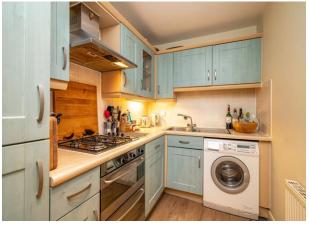

## Penn Place, Northway, Rickmansworth, Hertfordshire, WD<sub>3</sub> 1QQ

The Entrance opens into a generous hallway leading to a modern fitted kitchen and a 19' living/dining room. There are two bedrooms one with a newly fitted en-suite and a separate modern bathroom. There is also convenient loft storage.