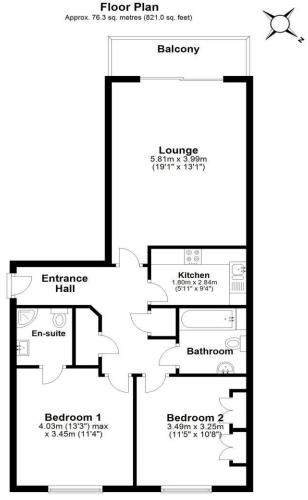

Local Authority: Three Rivers District Council
Council Tax: Band: E £2253.00 (2020-2021)
Approx floor area: 821 Sq ft / 76.3 Sqm

Lease Remaining: TBCService Charge: TBCGround Rent: TBC

• Nearest Station: 0.1 miles Rickmansworth Station – Chiltern/Metropolitan Line

Penn Place, Northway, Rickmansworth, Hertfordshire, WD<sub>3</sub> 1QQ

Total area: approx. 76.3 sq. metres (821.0 sq. feet)

Disclaimer - Floor plan is for marketing purposes only and is to be used as a guide - SKM Studio Plan produced using PlanUp.