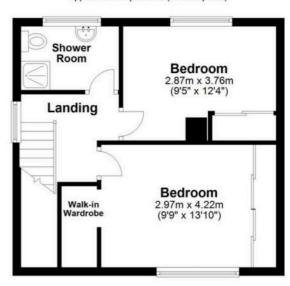

There are two double bedrooms on the first floor, both of which come with ample built-in storage. Bedroom one also has a walk-in wardrobe. There is also a three-piece shower room.

To the rear is a good-sized garden, made up of a combination of lawn and patio. There is a driveway to the front of the property, with space for two vehicles.

Council Tax band: C

Tenure: Freehold

EPC Energy Efficiency Rating: D

EPC Environmental Impact Rating: D

Ground Floor Approx. 63.4 sq. metres (682.5 sq. feet)

First Floor
Approx. 36.6 sq. metres (394.3 sq. feet)

Total area: approx. 100.0 sq. metres (1076.8 sq. feet)

Disclaimer - Floor plan is for marketing purposes only and is to be used as a guide - SKM Studio Plan produced using PlanUp.

Whilst these particulars are intended to give a fair description of the property, their accuracy is not guaranteed. Any purchaser must satisfy themselves as to the correctness of statements contained therein. These particulars do not constitute an offer or contract, and statements therein are made without responsibility, or warranty on the part of the vendor or Trend & Thomas, neither of whom are liable to expenses incurred should the property no longer be available. It is not always possible on viewings to confirm the working order of the central heating or appliances included within the sale; therefore, we strongly recommend that prospective buyers satisfy themselves upon these matters before embarking upon the expense of purchase.