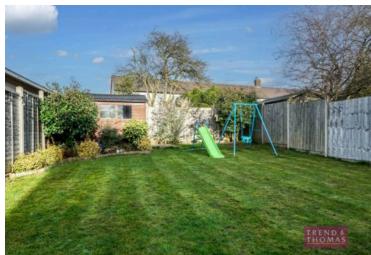

There are two double bedrooms on the first floor, both of which come with ample built-in storage. Bedroom one also has a walk-in wardrobe. There is also a three-piece shower room.

To the rear is a good-sized garden, made up of a combination of lawn and patio. There is a driveway to the front of the property, with space for two vehicles.