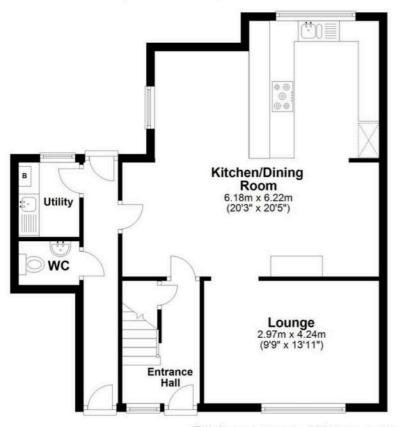

A well-presented TWO DOUBLE BEDROOM SEMI DETACHED HOUSE, located on a sought-after residential road.

On the ground floor of this property is a welcoming entrance hall that leads into the modern, open-plan kitchen/diner. To the front is a spacious living room. There is also covered side access to the property that benefits from a quest cloakroom and a utility room.

Council Tax band: C

Tenure: Freehold

EPC Energy Efficiency Rating: D

EPC Environmental Impact Rating: D

Ground Floor Approx. 63.4 sq. metres (682.5 sq. feet)

First Floor
Approx. 36.6 sq. metres (394.3 sq. feet)

Total area: approx. 100.0 sq. metres (1076.8 sq. feet)

Disclaimer - Floor plan is for marketing purposes only and is to be used as a guide - SKM Studio Plan produced using PlanUp.

Whilst these particulars are intended to give a fair description of the property, their accuracy is not guaranteed. Any purchaser must satisfy themselves as to the correctness of statements contained therein. These particulars do not constitute an offer or contract, and statements therein are made without responsibility, or warranty on the part of the vendor or Trend & Thomas, neither of whom are liable to expenses incurred should the property no longer be available. It is not always possible on viewings to confirm the working order of the central heating or appliances included within the sale; therefore, we strongly recommend that prospective buyers satisfy themselves upon these matters before embarking upon the expense of purchase.