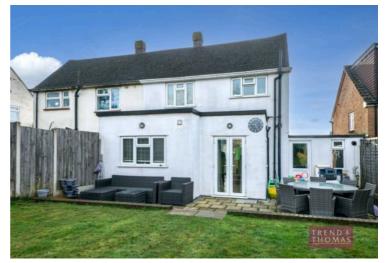

There are two double bedrooms on the first floor, both of which come with ample built-in storage. Bedroom one also has a walk-in wardrobe. There is also a three-piece shower room.

To the rear is a good-sized garden, made up of a combination of lawn and patio. There is a driveway to the front of the property, with space for two vehicles.