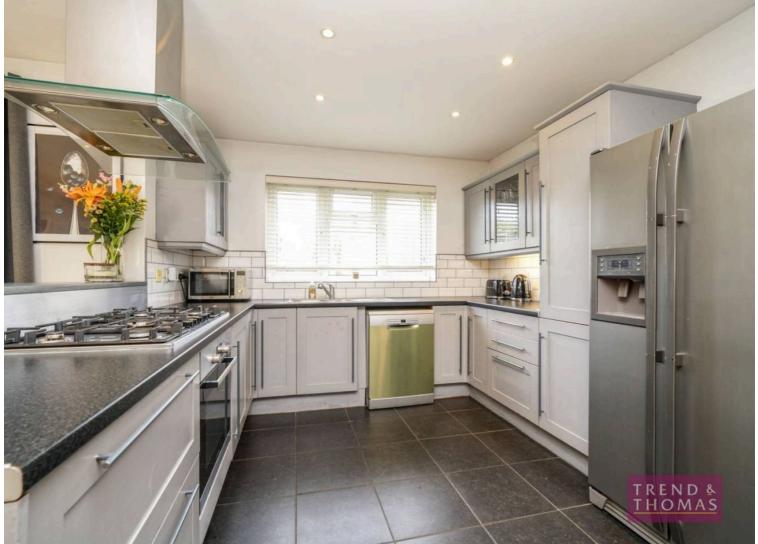

A well-presented TWO DOUBLE BEDROOM SEMI DETACHED HOUSE, located on a sought-after residential road.

On the ground floor of this property is a welcoming entrance hall that leads into the modern, open-plan kitchen/diner. To the front is a spacious living room. There is also covered side access to the property that benefits from a quest cloakroom and a utility room.