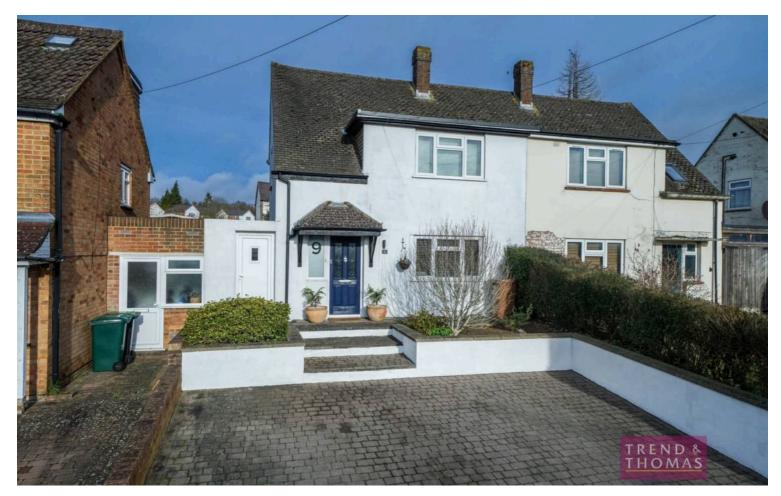

## 9 Aldbury Road, Mill End

£515,000 Freehold

LIVING ROOM • OPEN PLAN KITCHEN/DINER • UTILITY ROOM • DOWNSTAIRS CLOAKROOM • TWO DOUBLE BEDROOMS • WALK-IN WARDROBE OFF BEDROOM ONE • MODERN SHOWER ROOM • DRIVEWAY • LARGE GARDEN

A well-presented TWO DOUBLE BEDROOM SEMI DETACHED HOUSE, located on a sought-after residential road.

On the ground floor of this property is a welcoming entrance hall that leads into the modern, open-plan kitchen/diner. To the front is a spacious living room. There is also covered side access to the property that benefits from a quest cloakroom and a utility room.

There are two double bedrooms on the first floor, both of which come with ample built-in storage. Bedroom one also has a walk-in wardrobe. There is also a three-piece shower room.

To the rear is a good-sized garden, made up of a combination of lawn and patio. There is a driveway to the front of the property, with space for two vehicles.