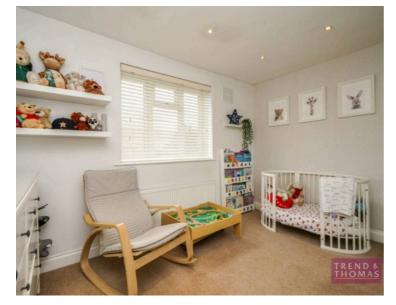

There are two double bedrooms on the first floor, both of which come with ample built-in storage. Bedroom one also has a walk-in wardrobe. There is also a three-piece shower room.

To the rear is a good-sized garden, made up of a combination of lawn and patio. There is a driveway to the front of the property, with space for two vehicles.