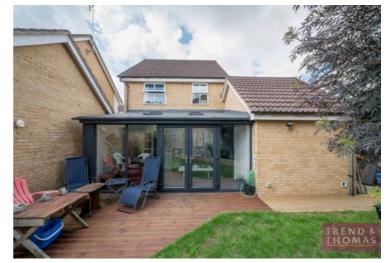

GARDEN • DRIVEWAY • POTENTIAL TO EXTEND INTO LOFT (STPP)

We are delighted to present this THREE/FOUR BEDROOM DETACHED HOUSE located in this sought after estate.

The ground floor comprises of a welcoming entrance hall which leads into the living room. From here there is access into the open plan kitchen/dining room. To the rear is a bright conservatory that benefits from doors that open out to the rear garden. There is a large study, which could be used as bedroom four and a downstairs cloakroom completes this floor.

There are three good-sized bedrooms to the first floor. Bedroom one benefits from an en-suite shower room. The family bathroom is a modern three piece suite which has been recently renovated.

To the rear is the garden, which is made up of a combination of lawn and patio. To the side of the property is a large communal garden. To the front is a driveway with space for several vehicles.