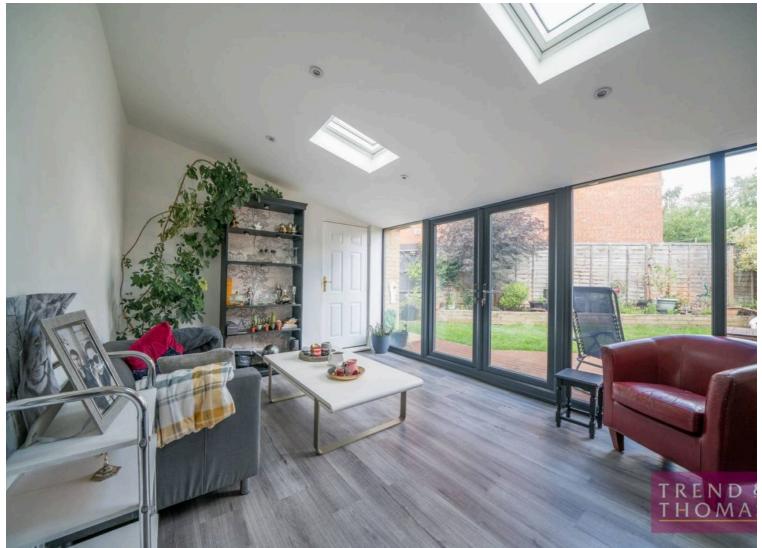

GARDEN • DRIVEWAY • POTENTIAL TO EXTEND INTO LOFT (STPP)

We are delighted to present this THREE/FOUR BEDROOM DETACHED HOUSE located in this sought after estate.

The ground floor comprises of a welcoming entrance hall which leads into the living room. From here there is access into the open plan kitchen/dining room. To the rear is a bright conservatory that benefits from doors that open out to the rear garden. There is a large study, which could be used as bedroom four and a downstairs cloakroom completes this floor.