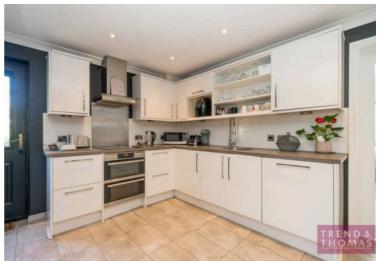

GARDEN • DRIVEWAY • POTENTIAL TO EXTEND INTO LOFT (STPP)

We are delighted to present this THREE/FOUR BEDROOM DETACHED HOUSE located in this sought after estate.

The ground floor comprises of a welcoming entrance hall which leads into the living room. From here there is access into the open plan kitchen/dining room. To the rear is a bright conservatory that benefits from doors that open out to the rear garden. There is a large study, which could be used as bedroom four and a downstairs cloakroom completes this floor.