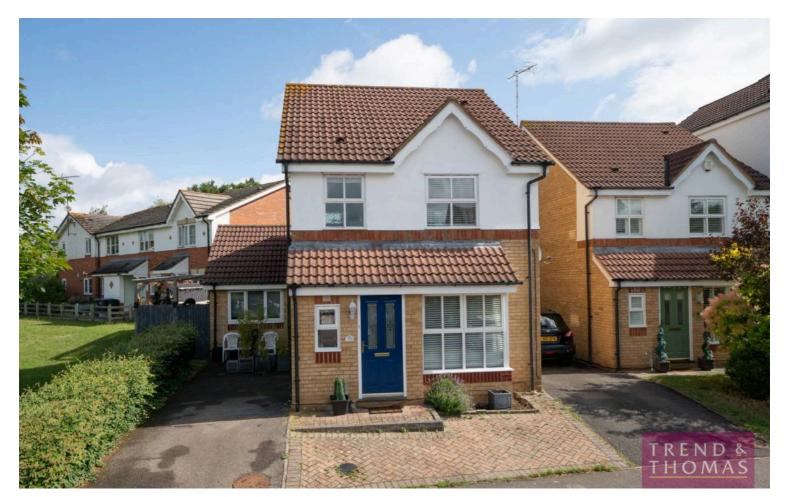

## 32 Byewaters, WATFORD

£699,950 Freehold

LARGE LIVING ROOM • KITCHEN/DINING ROOM • CONSERVATORY • STUDY/BEDROOM FOUR • DOWNSTAIRS

CLOAKROOM • THREE BEDROOMS TO THE FIRST FLOOR • EN-SUITE TO BEDROOM ONE • MODERN FAMILY BATHROOM •

GARDEN • DRIVEWAY • POTENTIAL TO EXTEND INTO LOFT (STPP)

We are delighted to present this THREE/FOUR BEDROOM DETACHED HOUSE located in this sought after estate.

The ground floor comprises of a welcoming entrance hall which leads into the living room. From here there is access into the open plan kitchen/dining room. To the rear is a bright conservatory that benefits from doors that open out to the rear garden. There is a large study, which could be used as bedroom four and a downstairs cloakroom completes this floor.

The property is close to Croxley Green Metropolitan Line station which can be reached via a shortcut over a nearby footbridge. The M25, M1 and A41 are easily accessible whilst Watford and Rickmansworth Town Centres are nearby. There are also leisure facilities and choice of schooling in close proximity.