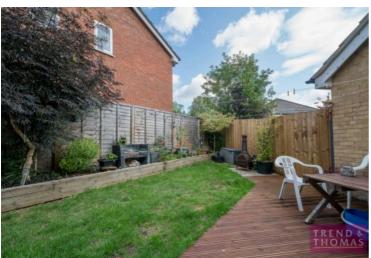

There are three good-sized bedrooms to the first floor. Bedroom one benefits from an en-suite shower room. The family bathroom is a modern three piece suite which has been recently renovated.

To the rear is the garden, which is made up of a combination of lawn and patio. To the side of the property is a large communal garden. To the front is a driveway with space for several vehicles.