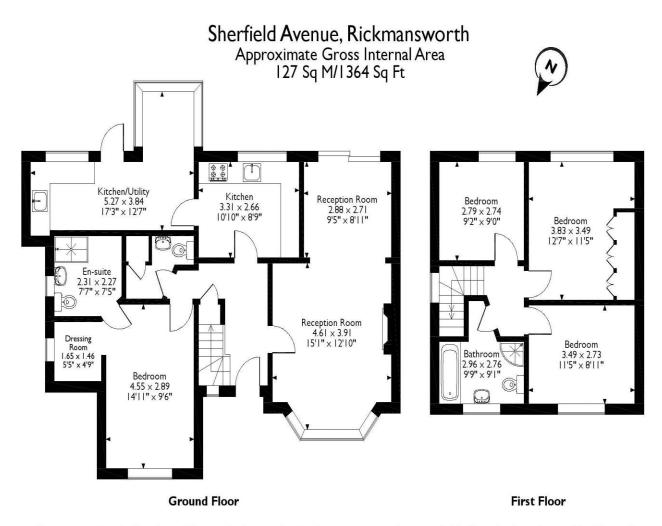

- Local Authority: Three Rivers District Council
- Council Tax: Band: F £2776.00 (2021 2022)
- Approx floor area: 1364 Sq ft / 127 Sqm
- Nearest Station: .o.8 miles / 1.3 km Rickmansworth Station Chiltern & Metropolitan Line

# Sherfield Avenue, Rickmansworth, Hertfordshire, WD3 1NQ

www.trendandthomas.co.uk

Ph 01923 773 616

Please note that the location of doors, windows and other items are approximate and this floorplan is to be used for illustrative purposes only. Unauthorized reproduction is prohibited.