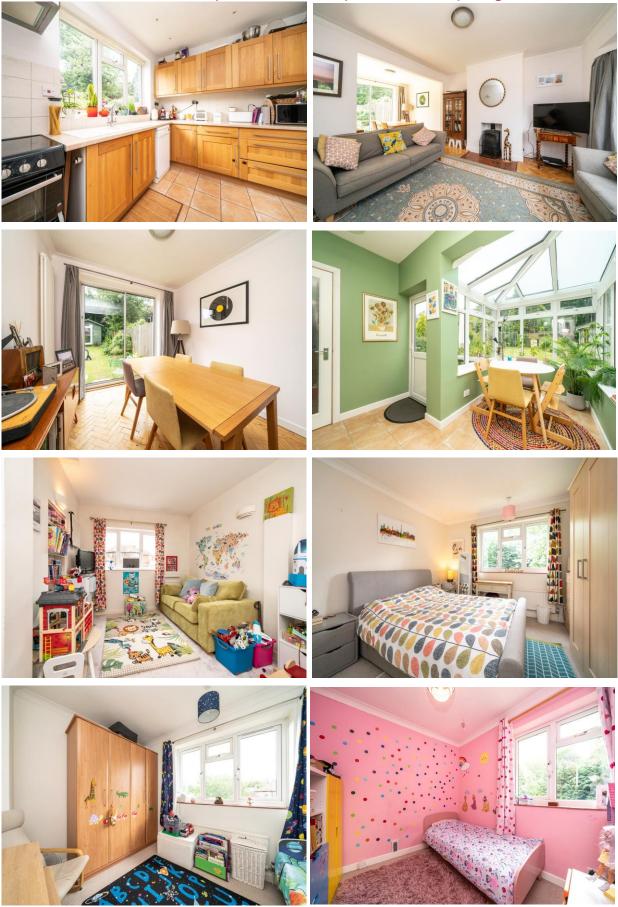

- MODERN KITCHEN
- UTILITY ROOM
- RECEPTION ROOM
- BEDROOM 4 / RECEPTION
- GROUND FLOOR WC
- GROUND FLOOR SHOWER
  ROOM
- CONSERVATORY
- THREE BEDROOMS
- FAMILY BATHROOM

#### Sherfield Avenue, Rickmansworth, Hertfordshire, WD3 1NQ

The property boasts a double aspect reception room, kitchen, utility, downstairs WC, bedroom 4 / reception room with en-suite shower room and a rear conservatory.

To the first floor, there are three bedrooms served by a family bathroom. The property is complemented with a well maintained rear garden, mainly laid to lawn with patio and a detached multi-purpose out house.