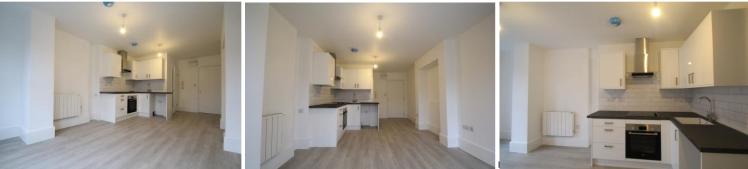

## Lausanne Road | Haringey | London | N8

Hane Estate Agents offer a first floor Studio flat. Benefiting from an open plan living room with a fitted kitchen, double glazed windows and a shower room/w.c. Minutes away from Turnpike Lane Piccadilly Line underground and Hornsey British Rail mainline station and the many amenities of Turnpike lane and Wood Green. EPC rating E, Council Tax band B. Electric, water, sewage are all mains supply, electrical heating and hot water. Permit parking, on street. Part C information available.

## £240,000 Leasehold

- Studio
- Open plan living/kitchen
- Shower room/w.c
- Electrical heating and hot water
- Wooden Flooring