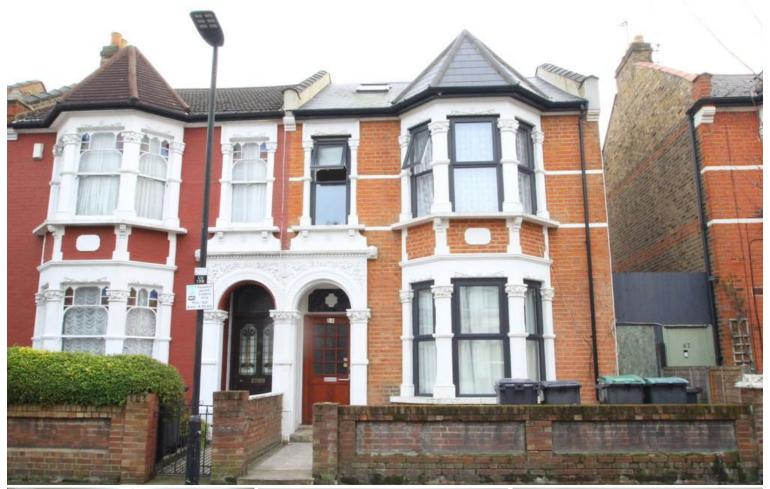

## Lausanne Road | Haringey | | N8 0HP

Hane Estate Agents offer a 1 bedroom ground floor converted flat with wooden flooring. Benefiting from an open plan living/kitchen, double glazed windows and shower room with washing machine. Situated minutes away from Turnpike Lane Piccadilly Line underground and Hornsey British Rail mainline station and the many amenities of Turnpike and Wood Green. EPC rating E, Council Tax band B. Electric, water, sewage are all mains supply, electrical heating and hot water. Permit parking,

Asking Price Of £360,000 Leasehold

- 1 Bedroom
- Open plan living/kitchen
- Shower room
- Wooden Flooring
- Permit parking, on street