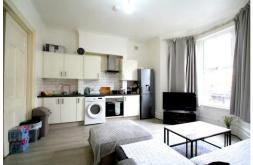

## Lausanne Road | Haringey | | N8 0HP

Hane Estate Agents offer a 1 bedroom ground floor converted flat with wooden flooring. Benefiting from an open plan living/kitchen, double glazed windows and shower room with washing machine. Situated minutes away from Turnpike Lane Piccadilly Line underground and Hornsey British Rail mainline station and the many amenities of Turnpike and Wood Green. EPC rating E, Council Tax band B. Electric, water, sewage are all mains supply, electrical heating and hot water. Permit parking,

Asking Price Of £360,000 Leasehold

- 1 Bedroom
- Open plan living/kitchen
- Shower room
- Wooden Flooring
- Permit parking, on street