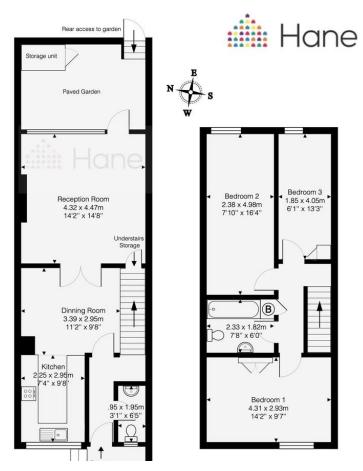

## 12 Willow Walk, Harringey, London, N15 3DJ £399,950 Freehold

- 3 bedroom
- Large Reception Room
- Kitchen/Diner
- Gas Central heating and hot water
- Wooden Flooring

## EPC Rating 'C'

Cash buyers only due to concrete and timber construction. Chain Free! Hane Estate Agents offer a well presented Ex-local authority 3 bedroom terraced house with a garden. The property has a large living room, kitchen with granite work tops, separate dinning area, ground floor toilet, family bath/toilet on the first floor and a garden with rear access. Situated minutes away from Turnpike Lane Piccadilly Line underground and Hornsey British Rail mainline station and the many amenities of Turnpike and Wood Green. EPC rating ,Council Tax band D. Gas, electric, water, sewage are all mains supply, Gas central heating and hot water. Permit parking, on street. Part C information available on request.