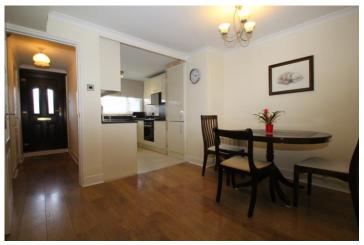

## 12 Willow Walk, Harringey, London, N15 3DJ £399,950 Freehold

- 3 bedroom
- Large Reception Room
- Kitchen/Diner
- Gas Central heating and hot water
- Wooden Flooring

## EPC Rating 'C'

Cash buyers only due to concrete and timber construction. Chain Free! Hane Estate Agents offer a well presented Ex-local authority 3 bedroom terraced house with a garden. The property has a large living room, kitchen with granite work tops, separate dinning area, ground floor toilet, family bath/toilet on the first floor and a garden with rear access. Situated minutes away from Turnpike Lane Piccadilly Line underground and Hornsey British Rail mainline station and the many amenities of Turnpike and Wood Green. EPC rating ,Council Tax band D. Gas, electric, water, sewage are all mains supply, Gas central heating and hot water. Permit parking, on street. Part C information available on request.