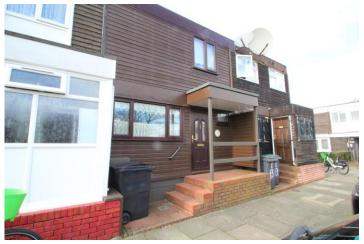

## 12 Willow Walk, Harringey, London, N15 3DJ £399,950 Freehold

- 3 bedroom
- Large Reception Room
- Kitchen/Diner
- Gas Central heating and hot water
- Wooden Flooring

## EPC Rating 'C'

Cash buyers only due to concrete and timber construction. Chain Free! Hane Estate Agents offer a well presented Ex-local authority 3 bedroom terraced house with a garden. The property has a large living room, kitchen with granite work tops, separate dinning area, ground floor toilet, family bath/toilet on the first floor and a garden with rear access. Situated minutes away from Turnpike Lane Piccadilly Line underground and Hornsey British Rail mainline station and the many amenities of Turnpike and Wood Green. EPC rating ,Council Tax band D. Gas, electric, water, sewage are all mains supply, Gas central heating and hot water. Permit parking, on street. Part C information available on request.