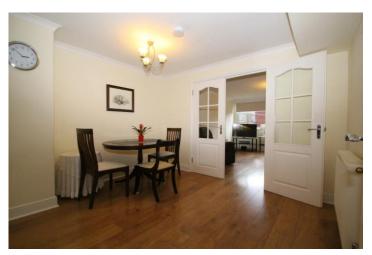

## 12 Willow Walk, Harringey, London, N15 3DJ £399,950 Freehold

- 3 bedroom
- Large Reception Room
- Kitchen/Diner
- Gas Central heating and hot water
- Wooden Flooring

## EPC Rating 'C'

Cash buyers only due to concrete and timber construction. Chain Free! Hane Estate Agents offer a well presented Ex-local authority 3 bedroom terraced house with a garden. The property has a large living room, kitchen with granite work tops, separate dinning area, ground floor toilet, family bath/toilet on the first floor and a garden with rear access. Situated minutes away from Turnpike Lane Piccadilly Line underground and Hornsey British Rail mainline station and the many amenities of Turnpike and Wood Green. EPC rating ,Council Tax band D. Gas, electric, water, sewage are all mains supply, Gas central heating and hot water. Permit parking, on street. Part C information available on request.