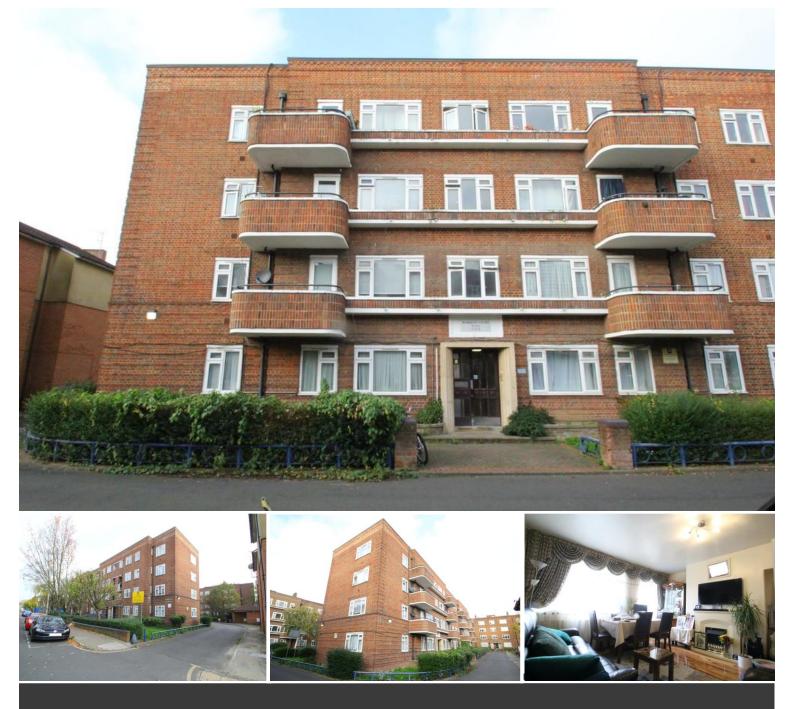

## Marquis Court | Marquis Road | London |

Chain Free! Hane Estate Agents offer a well presented ex-local authority 3 bedroom top floor flat with a balcony. Situated moments from Finsbury Park Victoria Underground and British Rail station. EPC rating D. Council tax band D. Gas, electric, water, sewage are all mains supply. Gas central heating and hot water. Permit parking, off street estate parking. Harringey council sink fund £1100 pa, Service charge £3100 pa, Ground rent £10 pa. Part C information available on request.

## Asking Price Of £520,000 Leasehold

- 3 Bedroom Flat
- Reception room with balcony
- Separate bath, separate toilet
- Kitchen with storage area