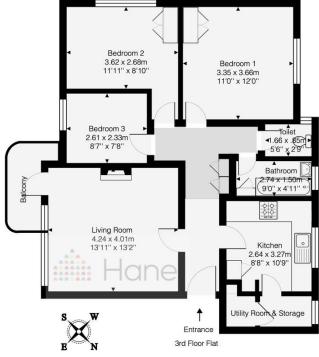

## s

7 , Marquis Court, Marquis Road, London, N4 3AL Asking Price Of £550,000 Leasehold

- 3 Bedroom Flat
- Reception room with balcony
- Separate bath, separate toilet
- Kitchen with storage area
- Permit parking, off street, estate parking

## EPC Rating 'D'

Chain Free! Hane Estate Agents offer a well presented ex-local authority 3 bedroom top floor flat with a balcony. The property offers a fitted kitchen, separate wc and separate bath. Situated moments from Finsbury Park Victoria Underground and British Rail station, also close to the many amenities of Finsbury Park. EPC rating D. Council tax band D. Gas, electric, water, sewage are all mains supply. Gas central heating and hot water. Permit parking, off street estate parking. Harringey council sink fund £1100 pa, Service charge £3100 pa, Ground rent £10 pa. Part C information available on request.

Marquis Court, Marquis Road, Hornsey, London, N4 3AL

Total Area: 69.5 m<sup>2</sup> ... 749 ft<sup>2</sup> (excluding balcony) All measurements are approximate and for display purposes only.

Contact Us www.hane.co.uk office@hane.co.uk 0208 342 9858 Agents Note: Whilst every care has been taken to prepare these particulars, they are for guidance purposes only. All measurements are approximate are for general guidance purposes only and whilst every care has been taken to ensure their accuracy, they should not be relied upon and potential buyers/tenants are advised to recheck the measurements