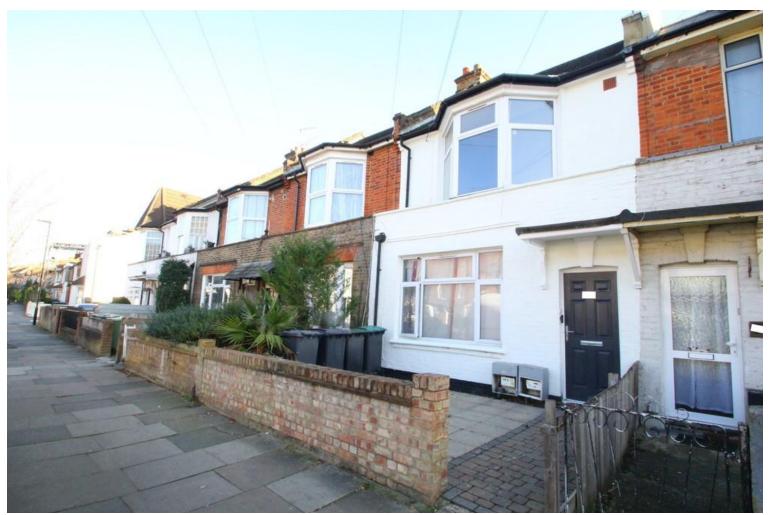

## Woodlands Park Road | Haringey | | N15

Chain free! Share of freeh. Hane Estate Agents offer a Newly refurbished spacious split level 1 double bedroom first floor (top floor) converted flat. New wood flooring throughout and new carpets on the stairs. Close to Turnpike Lane Piccadilly Line Underground. EPC rating E, Council Tax band B. Gas, electric, water, sewage are all mains supply, Gas central heating and hot water. Permit parking, on street. Part C information available on request.

## £405,000 Leasehold

- Newly Refurbished
- 1 Double Bedroom
- Large Living Room
- New Kitchen/Diner
- New Bathroom/toilet