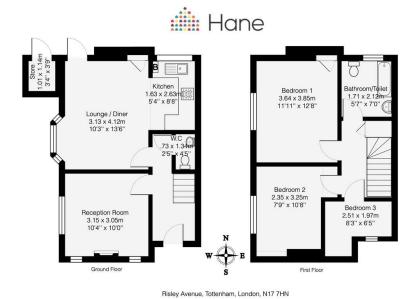

## **Property Summary**

Hane Estate Agents offer a well presented 3 bedroom semi detached house with a large garden. The property has a living room, fitted kitchen, separate reception room, bathroom/w.c on the first floor and a w.c on the ground floor and large rear garden with side access. The property has potential for a rear extension STPP.

Area: 74.5 m² ... 802 ft²

All measurements are approximate and for display purposes only.

- 3 Bedroom
- 2 Reception Rooms
- Bathroom/w.c & Separate w.c
- Fitted Kitchen
- Large Rear Garden with Side Access
- Potential for Rear Extension
   STPP
- EPC Rating E
- Council Tax Band C
- Conservation Area