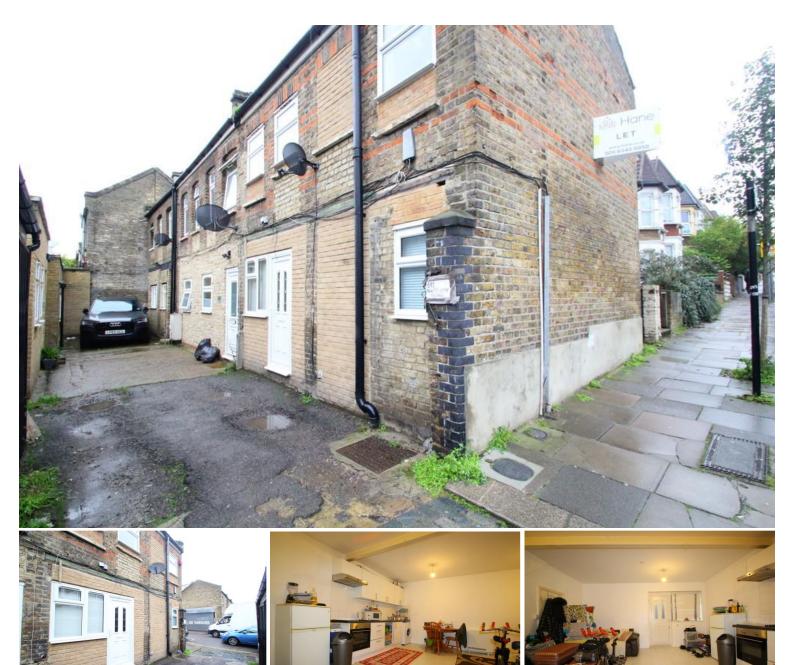

## | Mattison Road | Harringey | N4 1HE

Chain free! Hane Estate Agents offer a large 1 double bedroom semi detached Freehold house set over two floors with its own entrance. The property offers a large open plan living/kitchen, ground floor wc and first floor bathroom and toilet. Potential to covert into a 2 bedroom property STPP. Situated within a short walk of Manor House Piccadilly Line (Zone 2) Council Tax Band C, EPC rating D, No gas at the property, electric storage heaters and hot water tank.

## £375,000 Freehold

- Chain Free
- Freehold
- 1 Double Bedroom
- Open Plan Living/Kitchen
- First Floor Bathroom/w.c