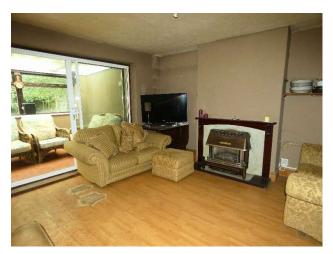

## Lounge

12' 10" x 12' 10" (3.91m x 3.91m)

Fireplace, patio doors to lean-to.