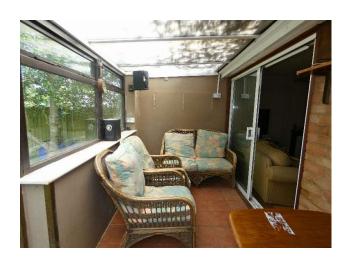

## Lean-to

21' 4" x 5' 11" (6.50m x 1.80m)

Tiled floor, poly carbonate roof, double doors to garden, pot belly stove, door to side aspect, door to kitchen.