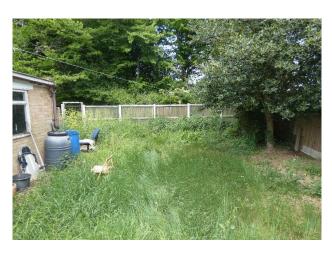

## Rear Garden

36' 0" x 34' 0" (10.97m x 10.36m)

Laid to lawn, mature shrubs, timber fencing to boundaries, gate to rear.