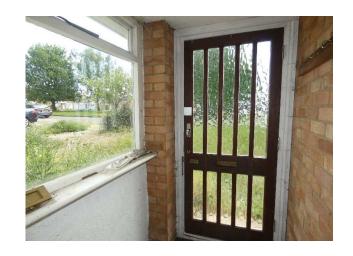

## Porch

5' 0" x 4' 10" (1.52m x 1.47m)

Obscure glazed entrance door, window to side aspect, obscure door to hallway.