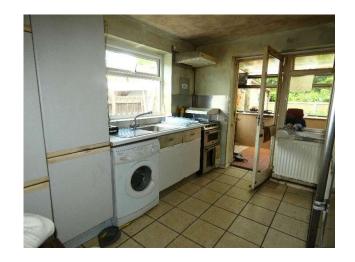

#### Kitchen

11' 2" x 9' 3" (3.40m x 2.82m)

Work surfaces with inset stainless-steel sink with mixer tap, drawers and cupboards under, eye level cabinets, double glazed window to side aspect, tiled floor.