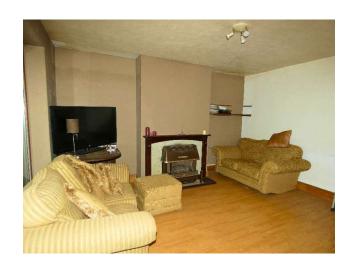

## Lounge

12' 10" x 12' 10" (3.91m x 3.91m)

Fireplace, patio doors to lean-to.