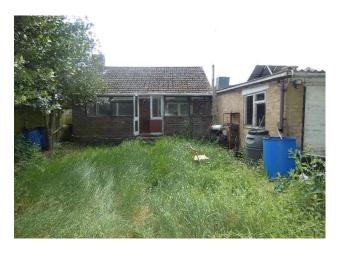

## Rear Garden

36' 0" x 34' 0" (10.97m x 10.36m)

Laid to lawn, mature shrubs, timber fencing to boundaries, gate to rear.

## Garage

Up and over door to front and rear, window to side aspect.

Solar panels

Council tax band: B

All measurements are taken manually and whilst every care is taken with their accuracy they must be considered approximate and should not be relied upon when purchasing carpets or furniture. No responsibility is taken for any error, omission or misunderstanding in these particulars which do not constitute an offer or contract. Service and appliances have not been tested and therefore no warranty is offered on their operational condition.