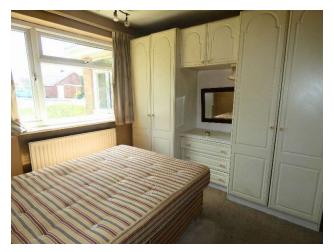

#### Bedroom 1

11' 7" x 9' 11" (3.53m x 3.02m)

Window to front aspect, fitted wardrobes, recessed immersion tank, radiator.

#### Bedroom 2

11' 11" x 9' 5" (3.63m x 2.87m)

Window to front aspect, radiator.