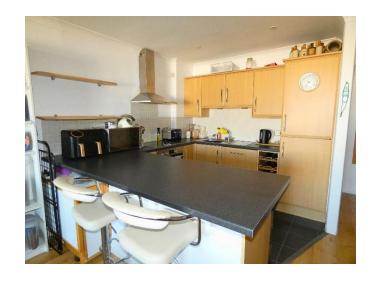

#### Kitchen

# 11' 8" x 9' 5" (3.56m x 2.87m)

Work surfaces with inset stainless-steel sink with mixer tap, drawers and cupboards under, fitted double oven with inset hob, extractor, integral fridge/freezer and dishwasher, tiled floor.