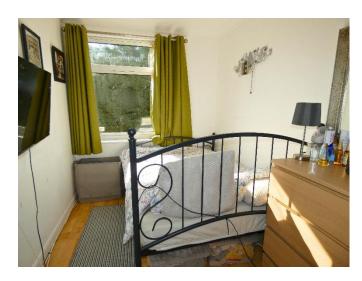

#### Bedroom 2

# 13' 9" x 7' 3" (4.19m x 2.21m)

Window to rear aspect, laminate floor.