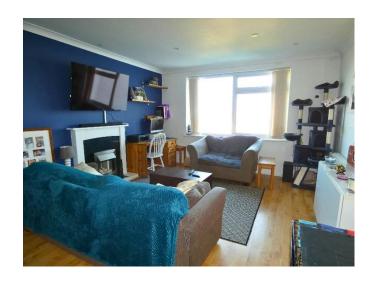

### Lounge

# 17' 2" x 12' 10" (5.23m x 3.91m)

Window to front aspect with views over sail lofts and beyond, laminate floor, radiator, open to kitchen.