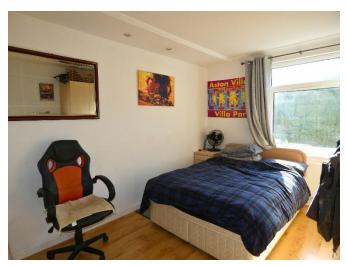

### Lounge

# 17' 2" x 12' 10" (5.23m x 3.91m)

Window to front aspect with views over sail lofts and beyond, laminate floor, radiator, open to kitchen.

#### Bedroom 1

# 13' 1" x 9' 10" (3.99m x 3.00m)

Window to rear aspect, radiator, laminate floor.