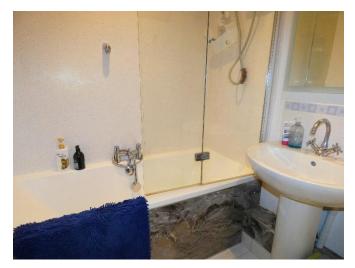

### • Family Bathroom

### 7' 1" x 5' 5" (2.16m x 1.65m)

White suite comprising Bath with shower screen and shower over, close coupled w.c, pedestal wash basin with mixer tap, wall mounted heated towel rail, tiled floor, cupboard housing washing machine.