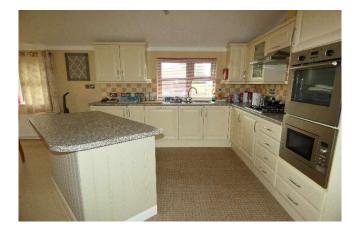

# Open plan Kitchen/lounge

# 19' 2" x 20' 11" (5.84m x 6.38m)

Double opening casement doors to decking, windows to side aspects, feature fireplace, integral fridge and freezer, washing machine and dishwasher, inset stainless steel sink with mixer tap, fitted oven, built in microwave, gas hob.