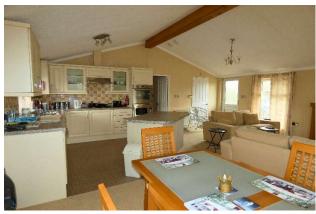

# Open plan Kitchen/lounge

# 19' 2" x 20' 11" (5.84m x 6.38m)

Double opening casement doors to decking, windows to side aspects, feature fireplace, integral fridge and freezer, washing machine and dishwasher, inset stainless steel sink with mixer tap, fitted oven, built in microwave, gas hob.