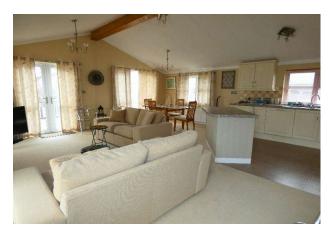

# Open plan Kitchen/lounge

# 19' 2" x 20' 11" (5.84m x 6.38m)

Double opening casement doors to decking, windows to side aspects, feature fireplace, integral fridge and freezer, washing machine and dishwasher, inset stainless steel sink with mixer tap, fitted oven, built in microwave, gas hob.