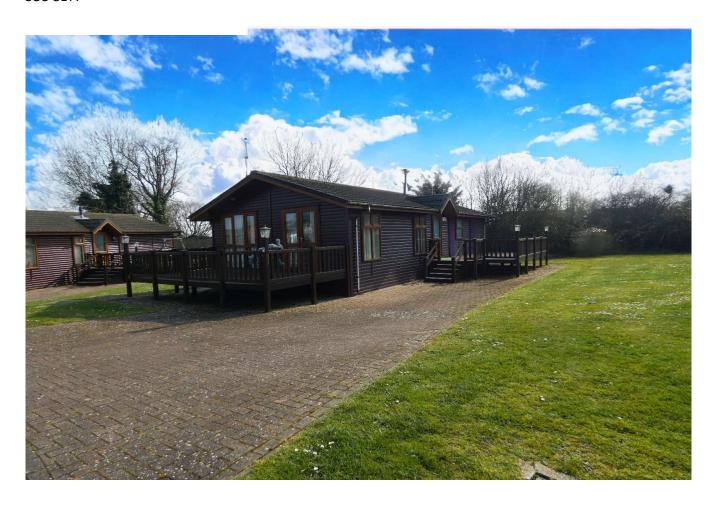

# WWW.GAME-ESTATES.CO.UK

01621 869986

5 Woodlands West Mersea Holiday Park Seaview Avenue West Mersea CO5 8DA

£129,950

Two double bedroom Lodge

Private gated location close to the beach

lease remaining 44 years

All fixtures and fittings to remain

Open plan lounge, dining & kitchen

Decking to front and side aspects

Block paved driveway

Mains gas central heating

Two double bedroom lodge with decking to front and side aspects. Shed to rear, located on West Mersea holiday park, private gated location close to the beach, block paved driveway, off road parking, all fixtures and fittings included, 44 year lease, site fees approx £6995 inclusive of VAT, mains gas central heating, 11 month site, clubhouse with owners discount.