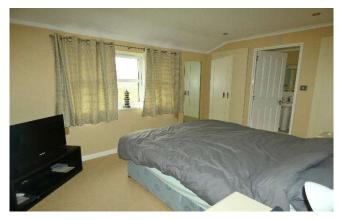

### Bedroom 1

# 9' 3" x 12' 12" (2.82m x 3.96m)

Two Windows to side aspect, fitted double wardrobe, radiator.