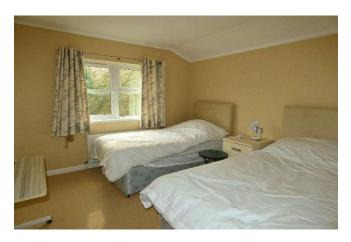

### Bedroom 2

# 10' 3" x 9' 9" (3.12m x 2.97m)

Window to rear aspect, fitted double wardrobe, radiator