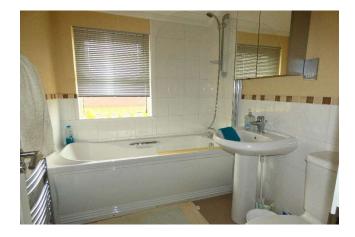

### **Bathroom**

# 6' 7" x 5' 5" (2.01m x 1.65m)

Panel Bath, pedestal wash basin with mixer tap, close coupled WC, obscure window to the side, wall mounted heated towel rail.

Lease remaining 44 years Site fees £6995 per annum