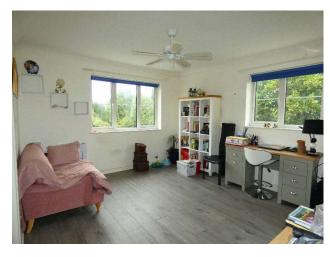

## Bedroom 1

Two windows to side aspect, electric radiator, laminate floor.

## Lounge

Windows to rear and side aspect with nice views, laminate floor, door to kitchen.