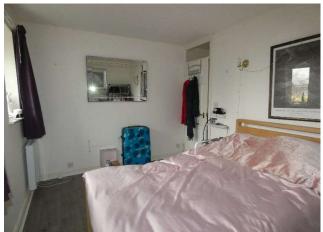

s to:

## Bedroom 1

Two windows to side aspect, electric radiator, laminate floor.

#### Wet Room

Shower with low double opening folding shower screens, close coupled w.c, wall mounted wash basin, fan heater.

### Inner hall

## 12' 7" x 12' 10" (3.84m x 3.91m)

Loft access, door leading to lounge.

## Lounge

Windows to rear and side aspect with nice views, laminate floor, door to kitchen.

### Kitchen

Modern with roll top work surfaces, inset stainless steel sink with mixer tap, drawers and cupboards under, inset hob, fitted oven, spaces for washing machine and fridge/freezer, laminate style floor, immersion cupboard.

## Visitor parking

• Council Tax Band: C

• Lease remaining: 109 years

Maintenance/service charges: £2015 per annum

• Ground Rent: £250 per annum

# AWAITING EPC