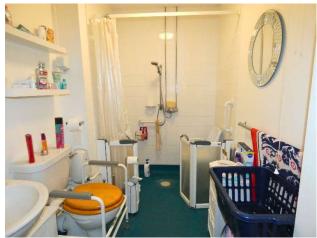

#### Wet Room

Shower with low double opening folding shower screens, close coupled w.c, wall mounted wash basin, fan heater.