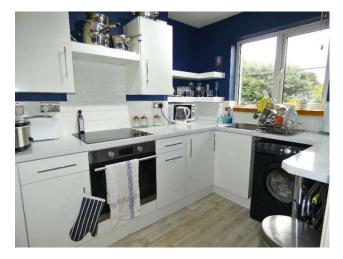

### Kitchen

Modern with roll top work surfaces, inset stainless steel sink with mixer tap, drawers and cupboards under, inset hob, fitted oven, spaces for washing machine and fridge/freezer, laminate style floor, immersion cupboard.