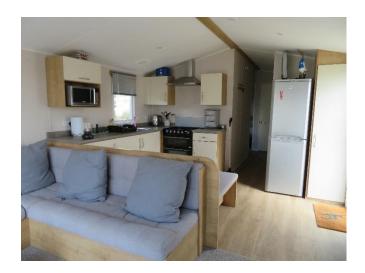

Site fees £6485 per annum

This three-bedroom Willoughby Grasmere 35` x 12` 2019 model with decking is offered in good condition. Sited on a pitch with distant sea views. With a private parking space. Gas central heating. The park has an 11-month licence, holiday homes cannot be used as a permanent residence.