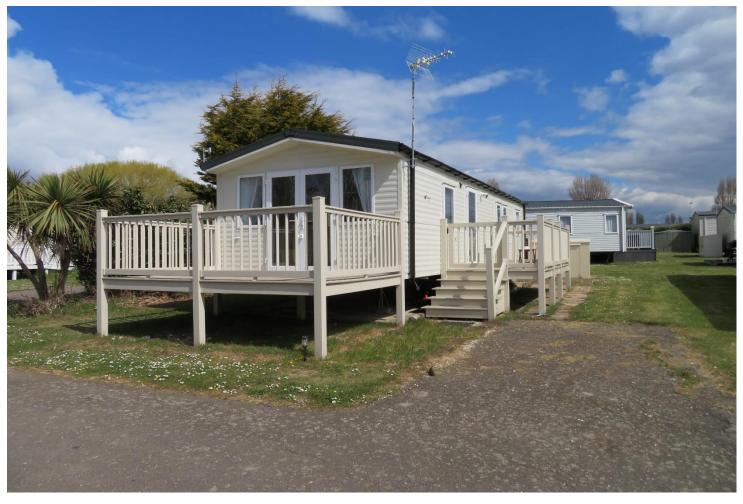

## WWW.GAME-ESTATES.CO.UK 01621 869986

3 The Conifers Church Road East Mersea Essex CO5 8TJ

£25,000

Three-bedroom caravan with decking Willoughby Grasmere 35` x 12` 2019 model Good condition throughout Good pitch with distant sea views

Site fees £6485 per annum

This three-bedroom Willoughby Grasmere 35` x 12` 2019 model with decking is offered in good condition. Sited on a pitch with distant sea views. With a private parking space. Gas central heating. The park has an 11-month licence, holiday homes cannot be used as a permanent residence.