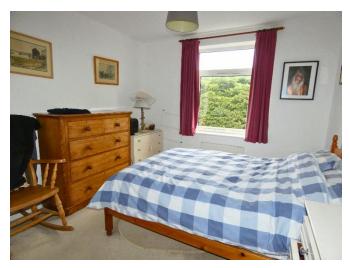

#### Bedroom 1

```
10'1" x 10'15" (3.07m x 3.43m)
```

Window to the rear aspect, panel heater, fitted triple wardrobe with shelves.

#### Bedroom 2

## 13' 2" x 6' 10" (4.01m x 2.08m)

Window to the rear aspect.