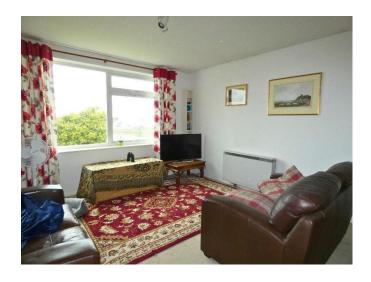

#### Lounge

Window to front aspect with panoramic views over the sail lofts and salt pool, two storage radiators, open serving hatch to kitchen, obscure glass door to the hall.