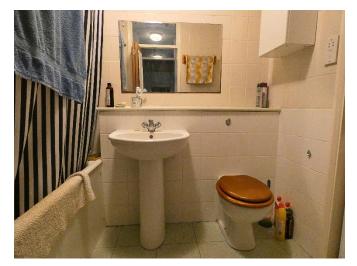

#### • Bathroom

## 7' 2" x 5' 5" (2.18m x 1.65m)

Panel bath with shower over, tiled floor, close coupled WC, Pedestal wash basin with mixer tap, fully tiled. wall mounted heated towel rail, extractor, immersion cupboard with space for Washing machine.