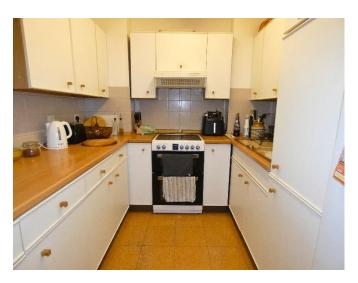

#### Kitchen

# 8' 8" x 7' 10" (2.64m x 2.39m)

Range of roll top work surfaces with inset sink with mixer tap, tiled splashback, drawers and cupboards under, double electric cooker, extractor fan, space for fridge/freezer.