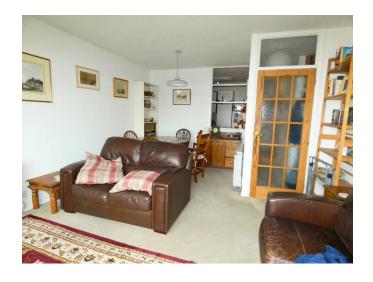

#### Lounge

Window to front aspect with panoramic views over the sail lofts and salt pool, two storage radiators, open serving hatch to kitchen, obscure glass door to the hall.