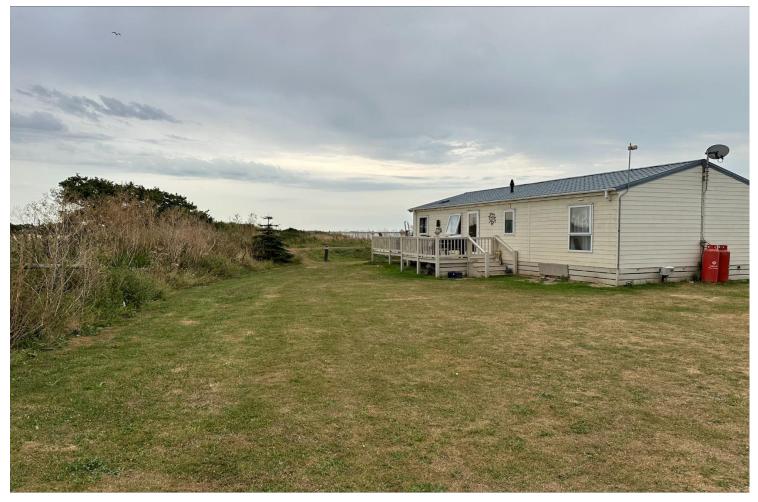

01206 384810

WWW.GAME-ESTATES.CO.UK 01621 869986

10 Shell Beach Church Lane East Mersea Essex CO5 8TJ

£60,000

2012 model 40' x 20'

Two Bedrooms, en-suite & dressing room

Very close to the beach

Good condition throughout

**Unlimited Tenure** 

All fixtures and fittings to remain

Double glazed and gas central heating

Site fees £5500 per annum

Wrap around decking, wheelchair accessible

This two bedroom 2012 lodge is offered in good condition throughout with new lounge carpet and refurnished. Very close to the beach on a quieter side of the park. Double glazed, gas central heating, all fixtures and fittings to remain. At the back large lawn space onto open fields To the side a small nature reserve onto beach and sea. Coopers Beach has an 11 month licence, holiday homes cannot be used as a permanent residence. Pitch fees £5500 per annum. Unlimited tenure.