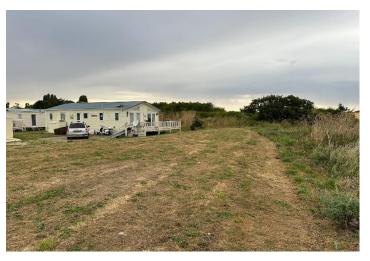

**Unlimited Tenure** 

All fixtures and fittings to remain

Double glazed and gas central heating

Site fees £5500 per annum

Wrap around decking, wheelchair accessible

This two bedroom 2012 lodge is offered in good condition throughout with new lounge carpet and refurnished. Very close to the beach on a quieter side of the park. Double glazed, gas central heating, all fixtures and fittings to remain. At the back large lawn space onto open fields To the side a small nature reserve onto beach and sea. Coopers Beach has an 11 month licence, holiday homes cannot be used as a permanent residence. Pitch fees £5500 per annum. Unlimited tenure.

## **Shower Room**

Enclosed shower, close coupled w.c, pedestal wash basin with mixer tap, wall mounted heated towel rail, obscure window to side aspect.

Unlimited tenure, brick paving double drive, Asgard shed