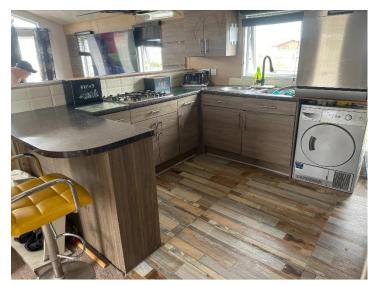

ondition throughout with new lounge carpet and refurnished. Very close to the beach on a quieter side of the park. Double glazed, gas central heating, all fixtures and fittings to remain. At the back large lawn space onto open fields To the side a small nature reserve onto beach and sea. Coopers Beach has an 11 month licence, holiday homes cannot be used as a permanent residence. Pitch fees £5500 per annum. Unlimited tenure.

# Open plan kitchen/lounge

## Bedroom 1

Window to side aspect, radiator.

## En-suite

## Bedroom 2

Window to side aspect, radiator, single wardrobe.

## **Shower Room**

Enclosed shower, close coupled w.c, pedestal wash basin with mixer tap, wall mounted heated towel rail, obscure window to side aspect.

Unlimited tenure, brick paving double drive, Asgard shed