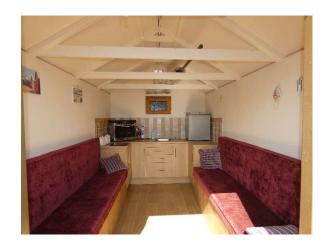

Open ended council lease

Secret steps leading to decking

Very secure

Secure under hut storage for kayak, beach equip etc

**Excellent condition** 

This second row beach hut is offered in excellent condition. Elevated decking with veranda, kitchen, sink, cooker & fridge. Close to two sugars café, beach hut car park and toilets.