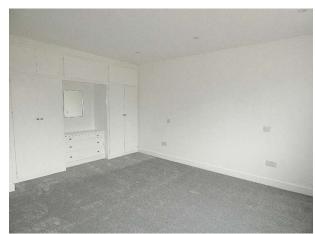

## Bedroom 1

15' 5" x 12' 1" (4.70m x 3.68m)

Window to rear aspect, radiator, built in units to one wall to include two double wardrobe cupboards, central dressing unit with drawers, cupboards over.