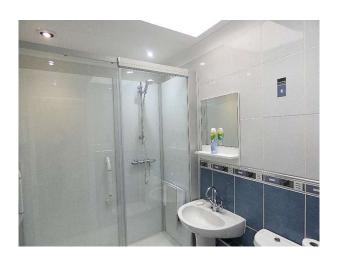

### Shower Room

6' 9" x 5' 6" (2.06m x 1.68m)

White suite comprising large walk-in shower, close coupled WC, pedestal wash basin with mixer tap, tiled to walls and floor, under floor heating, wall mounted heated towel rail, coved ceiling, spot lights, extractor fan, skylight.