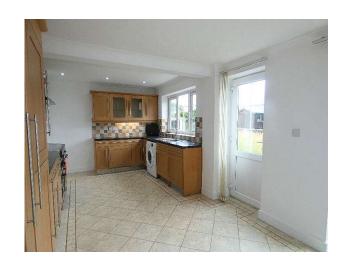

# Kitchen/breakfast room

21' 7" x 10' 0" (6.58m x 3.05m)

Comprehensive range of fitted units comprising roll top worktop surface, with inset stainless steel sink unit and mixer tap, drawers and cupboards under, integral dishwasher, integral fridge and freezer, space for washing machine, and space for Rangemaster cooking range, tiled splashback, extractor hood, eye level cabinets, sealed unit window to rear aspect, replacement part glazed door to rear from kitchen area and sealed unit double opening casement doors to rear garden.