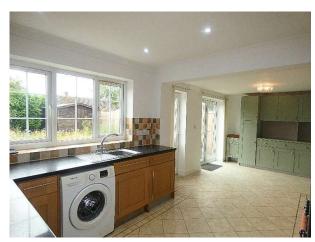

# Kitchen/breakfast room

21' 7" x 10' 0" (6.58m x 3.05m)

Comprehensive range of fitted units comprising roll top worktop surface, with inset stainless steel sink unit and mixer tap, drawers and cupboards under, integral dishwasher, integral fridge and freezer, space for washing machine, and space for Rangemaster cooking range, tiled splashback, extractor hood, eye level cabinets, sealed unit window to rear aspect, replacement part glazed door to rear from kitchen area and sealed unit double opening casement doors to rear garden.