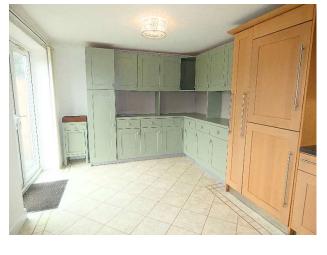

# Kitchen/breakfast room

21' 7" x 10' 0" (6.58m x 3.05m)

Comprehensive range of fitted units comprising roll top worktop surface, with inset stainless steel sink unit and mixer tap, drawers and cupboards under, integral dishwasher, integral fridge and freezer, space for washing machine, and space for Rangemaster cooking range, tiled splashback, extractor hood, eye level cabinets, sealed unit window to rear aspect, replacement part glazed door to rear from kitchen area and sealed unit double opening casement doors to rear garden.