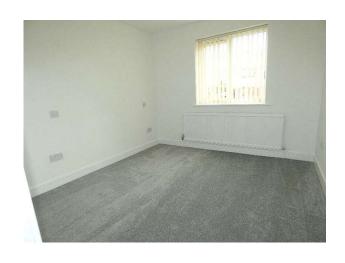

#### Bedroom 2

11' 10" x 11' 2" (3.61m x 3.40m)

Reducing to 8"x 8" Window to front aspect, radiator, coved ceiling.

#### Bedroom 3

10' 2" x 9' 3" (3.10m x 2.82m)

Window to front aspect, radiator, built in double wardrobe cupboard.