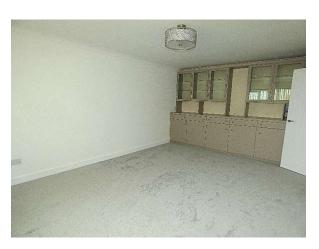

## Bedroom 1

15' 5" x 12' 1" (4.70m x 3.68m)

Window to rear aspect, radiator, built in units to one wall to include two double wardrobe cupboards, central dressing unit with drawers, cupboards over.