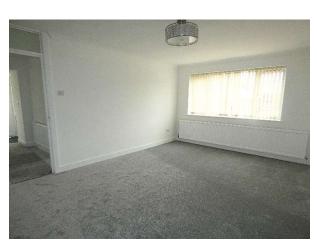

#### Lounge

17' 11" x 12' 2" (5.46m x 3.71m)

Sealed unit window front aspect, radiator coved ceiling.