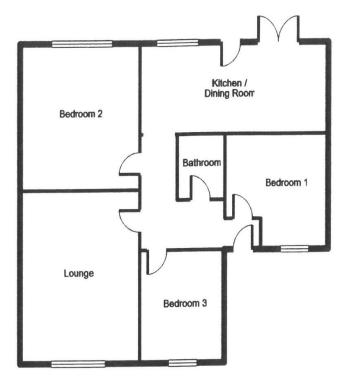

#### Entrance door to Hall

Glazed side light to the front aspect, radiator, recessed storage cupboard, recessed airing cupboard with linen shelves and radiator, loft access via loft ladder, gas combi boiler serving central heating.

#### Lounge

17' 11" x 12' 2" (5.46m x 3.71m)

Sealed unit window front aspect, radiator coved ceiling.

# Kitchen/breakfast room

21' 7" x 10' 0" (6.58m x 3.05m)

Comprehensive range of fitted units comprising roll top worktop surface, with inset stainless steel sink unit and mixer tap, drawers and cupboards under, integral dishwasher, integral fridge and freezer, space for washing machine, and space for Rangemaster cooking range, tiled splashback, extractor hood, eye level cabinets, sealed unit window to rear aspect, replacement part glazed door to rear from kitchen area and sealed unit double opening casement doors to rear garden.

## Bedroom 1

15' 5" x 12' 1" (4.70m x 3.68m)

Window to rear aspect, radiator, built in units to one wall to include two double wardrobe cupboards, central dressing unit with drawers, cupboards over.

#### Bedroom 2

11' 10" x 11' 2" (3.61m x 3.40m)

Reducing to 8"x 8" Window to front aspect, radiator, coved ceiling.

#### Bedroom 3

10' 2" x 9' 3" (3.10m x 2.82m)

Window to front aspect, radiator, built in double wardrobe cupboard.

### Shower Room

6' 9" x 5' 6" (2.06m x 1.68m)

White suite comprising large walk-in shower, close coupled WC, pedestal wash basin with mixer tap, tiled to walls and floor, under floor heating, wall mounted heated towel rail, coved ceiling, spot lights, extractor fan, skylight.