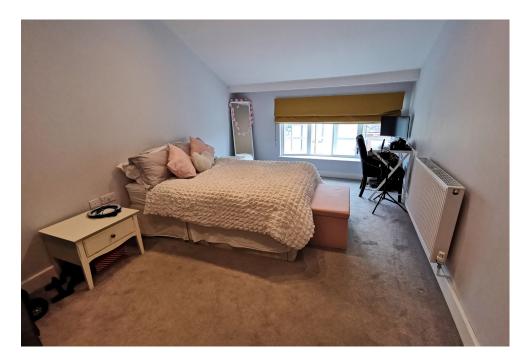

Bedroom 3.17m x 5.05m (10' 5" x 16' 7")

The beautiful Double bedroom is both elegant and sleek and is complemented with its vaulted ceiling. Double glazed window to side aspect, electric Radiator.