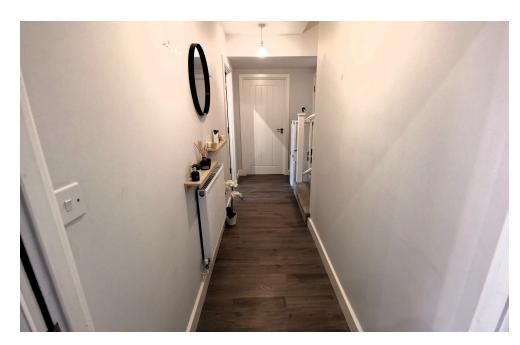

## Hallway

Set of a split-level design, the Hallway gives an impressive entrance to the apartment. Electric Radiator. Cupboard, housing the boiler and space and plumbing for your washing machine.

Storage cupboard