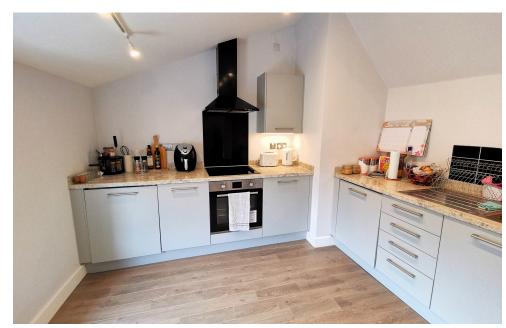

## Kitchen/Lounge / Diner 3.35m x 7.77m (11' x 25' 6")

Presented in a stylish white with light hard flooring, this room is light and airy, with its vaulted style ceiling, it has a New York loft apartment feel to it. Electric Radiators and range modern base and eye level units in the kitchen area, Electric oven, hob and extractor fan, with glass splash back.Intergral Dishwasher, Fridge and Freezer. Gloss marble effect worktops with a stainless-steel sink and chrome mixer taps, finish off the kitchen perfectly. Side aspect windows. The open plan nature of the lounge/Diner and kitchen gives you a feel of space and light with plenty of room to entertain or simply relaxing after a hard day's work.