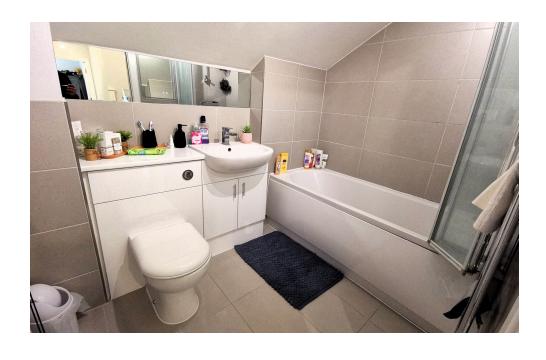

## **Bathroom**

The theme of elegance continues into the Bathroom, with its hidden cistern toilet, Wash basin on a vanity unit. White panelled bath with shower and shower screen. Towel rail and fully tiled.