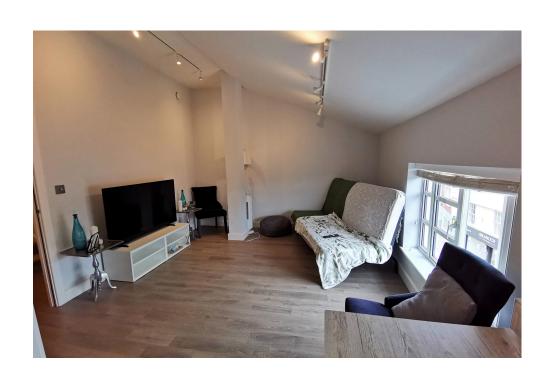

## Kitchen/Lounge / Diner 3.35m x 7.77m (11' x 25' 6")

Presented in a stylish white with light hard flooring, this room is light and airy, with its vaulted style ceiling, it has a New York loft apartment feel to it. Electric Radiators and range modern base and eye level units in the kitchen area, Electric oven, hob and extractor fan, with glass splash back.Intergral Dishwasher, Fridge and Freezer. Gloss marble effect worktops with a stainless-steel sink and chrome mixer taps, finish off the kitchen perfectly. Side aspect windows. The open plan nature of the lounge/Diner and kitchen gives you a feel of space and light with plenty of room to entertain or simply relaxing after a hard day's work.