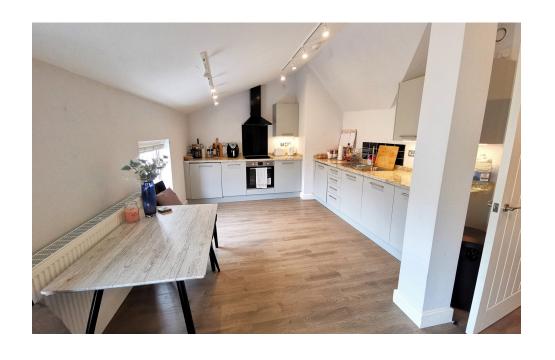

## Kitchen/Lounge / Diner 3.35m x 7.77m (11' x 25' 6")

Presented in a stylish white with light hard flooring, this room is light and airy, with its vaulted style ceiling, it has a New York loft apartment feel to it. Electric Radiators and range modern base and eye level units in the kitchen area, Electric oven, hob and extractor fan, with glass splash back.Intergral Dishwasher, Fridge and Freezer. Gloss marble effect worktops with a stainless-steel sink and chrome mixer taps, finish off the kitchen perfectly. Side aspect windows. The open plan nature of the lounge/Diner and kitchen gives you a feel of space and light with plenty of room to entertain or simply relaxing after a hard day's work.