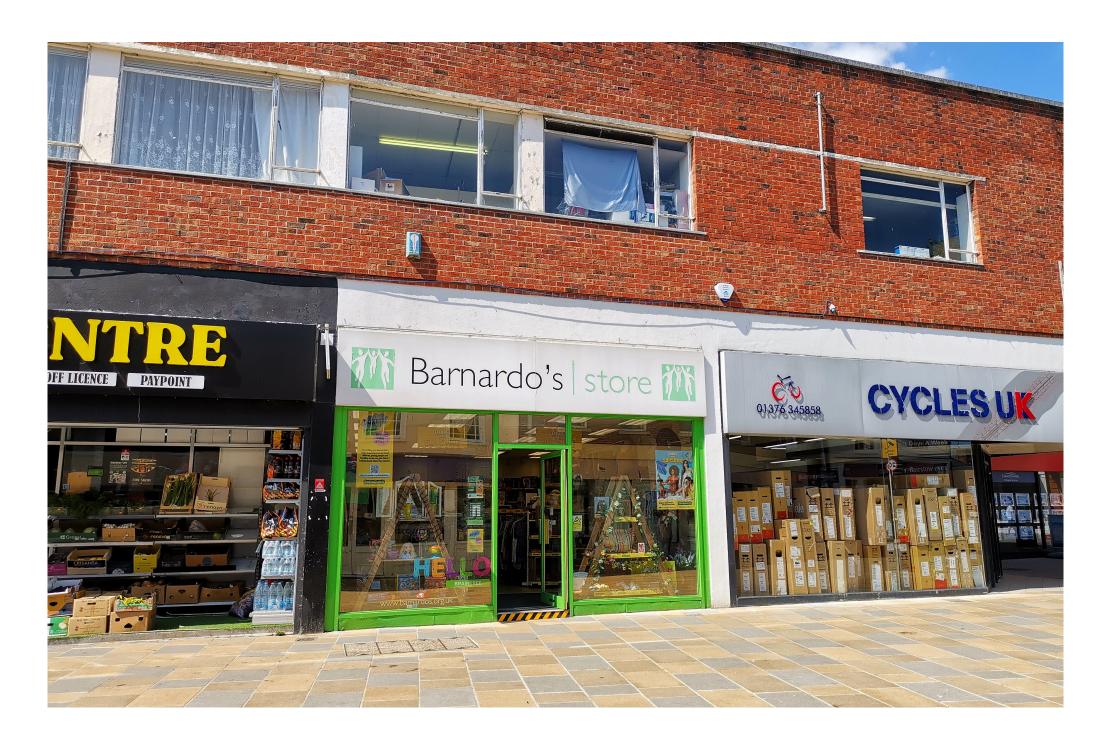

Braintree 01376 315815

Mersea 01206 384810 www.game-estates.co.uk

Tollesbury 01621 869986

Barnardos, 11 Great Square, Braintree, Essex, CM7 1TX

Guide price £400,0000

- Remaining Lease 977 yrs
- 1,574 sq. ft
- Ideal Investment Opportunity
- Town Centre Location

#### Long Leasehold: 977 Years Remaining

Discover an exceptional commercial property investment opportunity in the affluent area of Braintree town centre, ideally located close to car parks. This property is currently occupied by the well-established Barnardo's Charity Shop, which has been a vibrant part of the Braintree community since 2005. With more than 5 years remaining on their lease, Barnardo's pays an annual rental of £17,500.

Impressive Frontage: Full height and width glass frontage with prominent signage, enhancing visibility and appeal.