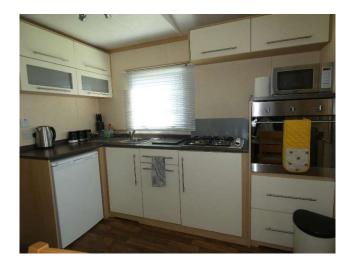

Open Plan Lounge/kitchen/diner: 17' 2" x 11' 9" (5.23m x 3.58m)

Electric Fire, entrance door to side, window to the front with sea views, radiator, shelved unit, inset stainless steel sink with mixer tap, fitted oven, window to side, fridge, gas hob and radiator.