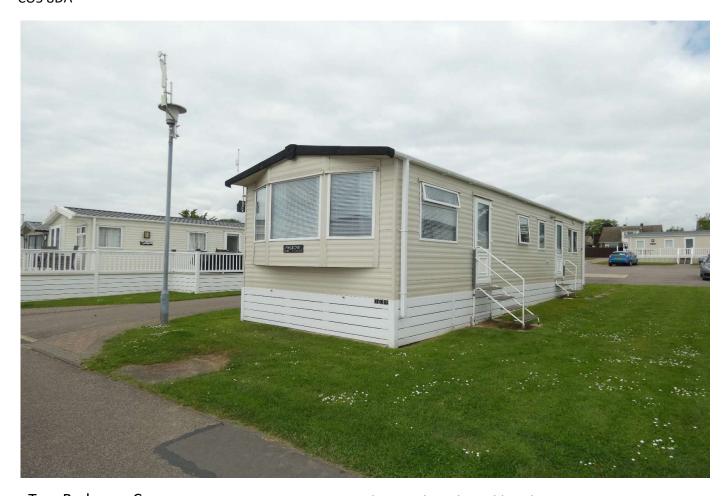

01206 384810

WWW.GAME-ESTATES.CO.UK

01621 869986

109 West Mersea Holiday Park Seaview Avenue West Mersea Essex CO5 8DA

£45,000

Two Bedroom Caravan

2012 Carnaby Melrose

8 years lease remaining

Gas central heating

Close to beach and local amenities

Allocated parking

11 month site

Site fees approx £4500 per annum

This two bedroom 2012 model Carnaby Melrose caravan is located on the popular West Mersea Holiday Park, close to the beach. Modern clubhouse with restaurant, 11 month site, holiday homes cannot be used for permanent living.