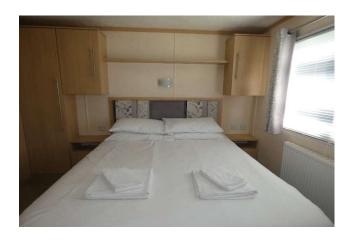

Bedroom 1: 8'5" x 9'9" (2.57m x 2.97m)

Window to side, radiator, fitted three door wardrobes. `Jack n Jill` Bathroom: 6' 1" x 5' 9" (1.85m x 1.75m)

Pedestal wash basin with mixer tap, enclosed shower, close coupled WC, radiator, obscure window to side, door to

bedroom.

Bedroom 2: 9'7" x 5'6" (2.92m x 1.68m)

Window to side, wardrobe, dressing table, radiator

Site Fees: £4500 per annum

Lease remaining: 8 Years