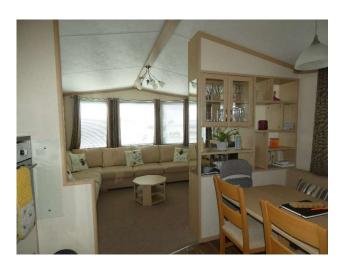

Open Plan Lounge/kitchen/diner: 17' 2" x 11' 9" (5.23m x 3.58m)

Electric Fire, entrance door to side, window to the front with sea views, radiator, shelved unit, inset stainless steel sink with mixer tap, fitted oven, window to side, fridge, gas hob and radiator.