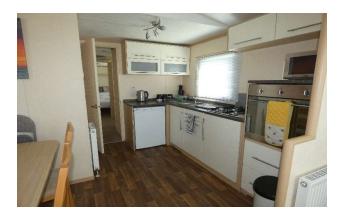

Open Plan Lounge/kitchen/diner: 17' 2" x 11' 9" (5.23m x 3.58m)

Electric Fire, entrance door to side, window to the front with sea views, radiator, shelved unit, inset stainless steel sink with mixer tap, fitted oven, window to side, fridge, gas hob and radiator.