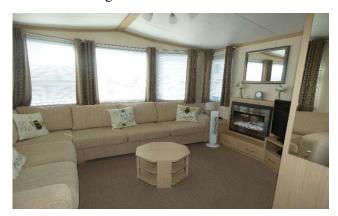

Open Plan Lounge/kitchen/diner: 17' 2" x 11' 9" (5.23m x 3.58m)

Electric Fire, entrance door to side, window to the front with sea views, radiator, shelved unit, inset stainless steel sink with mixer tap, fitted oven, window to side, fridge, gas hob and radiator.