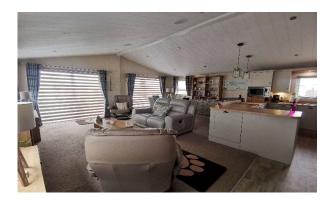

Hall: 8' 2" x 2' 7" (2.49m x 0.79m) Radiator.

Open plan Lounge/Kitchen/diner: 23' 10" x 19' 5" (7.26m x 5.92m)

Electric effect fire, patio doors to front decking, cupboard housing gas boiler, integral washing machine, drinks fridge, microwave, dishwasher, electric double oven, pantry, extendable dining room table and chairs, leather reclining sofa. Bedroom 1: 9' 6" x 9' 10" (2.90m x 3.00m)