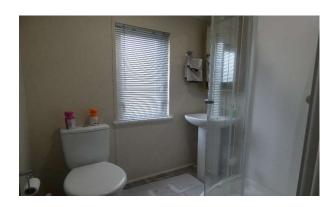

Two windows to side aspects, radiator, 6 door wardrobe, dressing table.

En-Suite: 4' 11" x 3' 7" (1.50m x 1.09m)

Enclosed shower, modern radiator, pedestal wash basin with mixer tap, closed coupled WC, obscure window to side aspect.