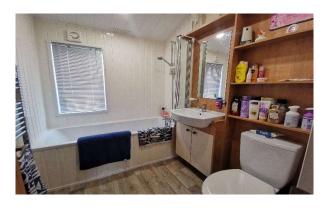

Bedroom 2: 8' 10" x 9' 7" (2.69m x 2.92m)

Window to side, radiator.

Bedroom 2 dressing room: 6' 9" x 4' 11" (2.06m x 1.50m)

shelved

Bathroom: 6' 9" x 5' 6" (2.06m x 1.68m)

Panel bath with thermostatic shower, shower screen, wall mounted heated towel rail, closed coupled WC, wash basin on a vanity unit with mixer tap, obscure window to side aspect.