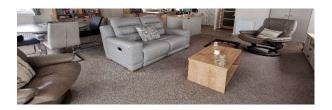

Hall: 8' 2" x 2' 7" (2.49m x 0.79m) Radiator.

Open plan Lounge/Kitchen/diner: 23' 10" x 19' 5" (7.26m x 5.92m)

Electric effect fire, patio doors to front decking, cupboard housing gas boiler, integral washing machine, drinks fridge, microwave, dishwasher, electric double oven, pantry, extendable dining room table and chairs, leather reclining sofa. Bedroom 1: 9' 6" x 9' 10" (2.90m x 3.00m)