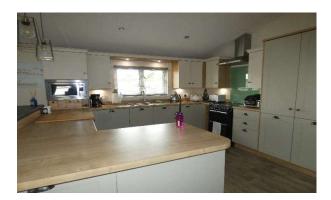

Hall: 8' 2" x 2' 7" (2.49m x 0.79m) Radiator.

Open plan Lounge/Kitchen/diner: 23' 10" x 19' 5" (7.26m x 5.92m)

Electric effect fire, patio doors to front decking, cupboard housing gas boiler, integral washing machine, drinks fridge, microwave, dishwasher, electric double oven, pantry, extendable dining room table and chairs, leather reclining sofa. Bedroom 1: 9' 6" x 9' 10" (2.90m x 3.00m)