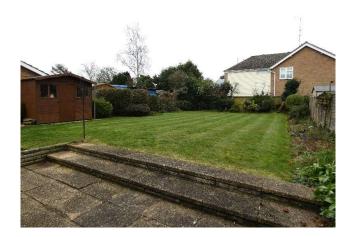

En-suite w.c 4' 1" x 2' 2" (1.24m x 0.66m) Low level w.c, obscure window to side aspect.

Garage 16' 3" x 8' 8" (4.95m x 2.64m) Up and over door, power and light connected.

Rear Garden 71' 5" x 40' 0" (21.77m x 12.19m) Laid to lawn, mature trees and shrubs, panel fencing to boundaries, paved patio, timber shed, gate to front aspect.