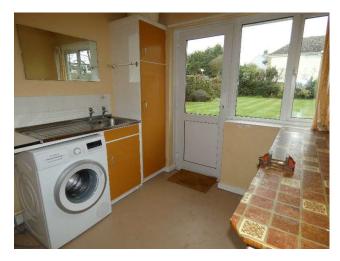

Utility Room 11' 9" x 8' 4" (3.58m x 2.54m) Window and part glazed door to rear garden, stainless steel sink unit with cupboards under, spaces for washing machine and freezer, work surface.

Family bathroom 6' 9" x 5' 7" (2.06m x 1.70m) Pastel suite comprising panel bath with mixer tap shower attachment, low level w.c, wall mounted wash basin, high level window to front aspect.