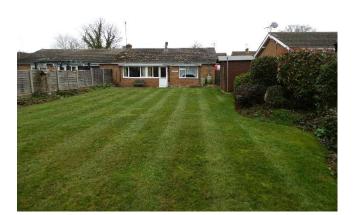

En-suite w.c 4' 1" x 2' 2" (1.24m x 0.66m) Low level w.c, obscure window to side aspect.

Garage 16' 3" x 8' 8" (4.95m x 2.64m) Up and over door, power and light connected.

Rear Garden 71' 5" x 40' 0" (21.77m x 12.19m) Laid to lawn, mature trees and shrubs, panel fencing to boundaries, paved patio, timber shed, gate to front aspect.

Front Garden 44' 0" x 19' 5" (13.41m x 5.92m) Laid to lawn, low level fence to front boundary.

Side garden 35' 7" x 7' 0" (10.85m x 2.13m) Gate to front driveway

Side driveway Previously a car port.

© Essex EPCs This floor plan is not to scale and is for illustrative purposes only. We make no guarantee, warranty or representation as to its accuracy and completeness.