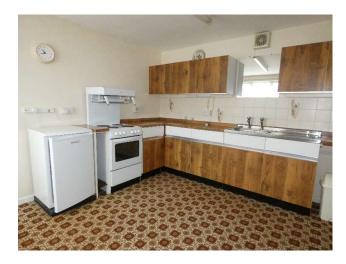

Lounge/diner 23' 11" x 12' 6" (7.29m x 3.81m) Windows to front and rear aspects, tiled fireplace with coal fire, two storage radiators.

Kitchen 11' 10" x 10' 5" (3.61m x 3.17m) Previously a bedroom, work surfaces with inset stainless steel sink unit, drawers and cupboards under, spaces for cooker and fridge, wall mounted heated towel rail, window to front aspect, larder cupboard.