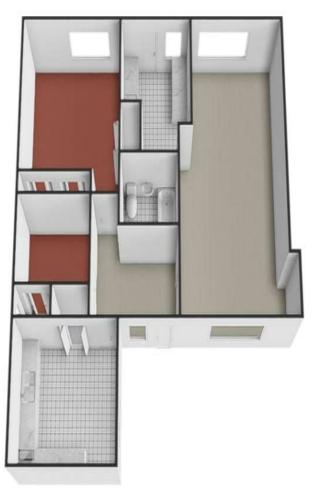

Lounge/diner 23' 11" x 12' 6" (7.29m x 3.81m) Windows to front and rear aspects, tiled fireplace with coal fire, two storage radiators.

Kitchen 11' 10" x 10' 5" (3.61m x 3.17m) Previously a bedroom, work surfaces with inset stainless steel sink unit, drawers and cupboards under, spaces for cooker and fridge, wall mounted heated towel rail, window to front aspect, larder cupboard.

Utility Room 11' 9" x 8' 4" (3.58m x 2.54m) Window and part glazed door to rear garden, stainless steel sink unit with cupboards under, spaces for washing machine and freezer, work surface.

Family bathroom 6' 9" x 5' 7" (2.06m x 1.70m) Pastel suite comprising panel bath with mixer tap shower attachment, low level w.c, wall mounted wash basin, high level window to front aspect.

Bedroom 1 12' 2" x 11' 9" (3.71m x 3.58m) Window to rear garden, 2 x fitted wardrobe, immersion cupboard, loft access (unchecked).

Bedroom 2 8' 6" x 6' 10" (2.59m x 2.08m) Window to side aspect, door to en-suite w,c.

En-suite w.c 4' 1" x 2' 2" (1.24m x 0.66m) Low level w.c, obscure window to side aspect.

Garage 16' 3" x 8' 8" (4.95m x 2.64m) Up and over door, power and light connected.

Rear Garden 71' 5" x 40' 0" (21.77m x 12.19m) Laid to lawn, mature trees and shrubs, panel fencing to boundaries, paved patio, timber shed, gate to front aspect.

Front Garden 44' 0" x 19' 5" (13.41m x 5.92m) Laid to lawn, low level fence to front boundary.

Side garden 35' 7" x 7' 0" (10.85m x 2.13m) Gate to front driveway

Side driveway Previously a car port.

© Essex EPCs This floor plan is not to scale and is for illustrative purposes only. We make no guarantee, warranty or representation as to its accuracy and completeness.