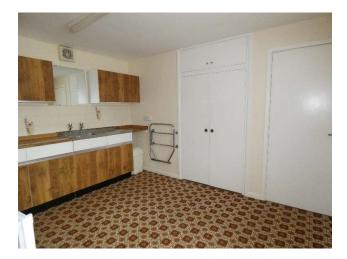

Lounge/diner 23' 11" x 12' 6" (7.29m x 3.81m) Windows to front and rear aspects, tiled fireplace with coal fire, two storage radiators.

Kitchen 11' 10" x 10' 5" (3.61m x 3.17m) Previously a bedroom, work surfaces with inset stainless steel sink unit, drawers and cupboards under, spaces for cooker and fridge, wall mounted heated towel rail, window to front aspect, larder cupboard.