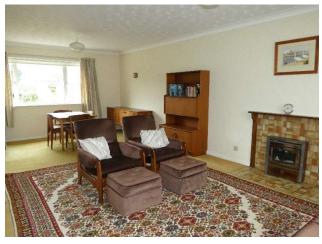

Lounge/diner 23' 11" x 12' 6" (7.29m x 3.81m) Windows to front and rear aspects, tiled fireplace with coal fire, two storage radiators.

Kitchen 11' 10" x 10' 5" (3.61m x 3.17m) Previously a bedroom, work surfaces with inset stainless steel sink unit, drawers and cupboards under, spaces for cooker and fridge, wall mounted heated towel rail, window to front aspect, larder cupboard.