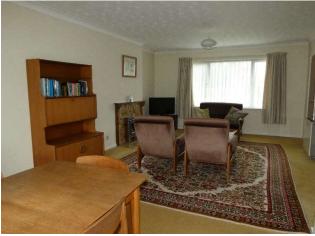

Lounge/diner 23' 11" x 12' 6" (7.29m x 3.81m) Windows to front and rear aspects, tiled fireplace with coal fire, two storage radiators.

Kitchen 11' 10" x 10' 5" (3.61m x 3.17m) Previously a bedroom, work surfaces with inset stainless steel sink unit, drawers and cupboards under, spaces for cooker and fridge, wall mounted heated towel rail, window to front aspect, larder cupboard.