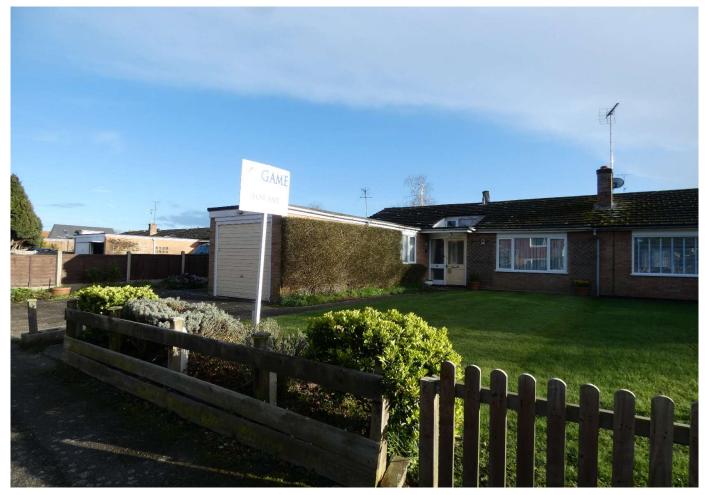

## 01206 384810 9 Beverley Avenue West Mersea Essex CO5 8EU

£335,000

Two/three bedroom semi-detached bungalow Cul-de-sac location in West Mersea Garage & driveway with parking for 3 vehicles Kitchen/diner Lounge/diner with coal fire Utility Room and en-suite w.c Extension potential stp No onward chain

Game Estates are delighted to offer this two/three bedroom semi-detached bungalow in a popular location in a cul-de-sac off of Empress Avenue on West Mersea, close to the bus stop and beach. Garage & driveway. Kitchen/diner, utility room, lounge/diner with open coal fire, family bathroom requiring modernisation, en-suite w.c, good size plot, development potential, no onward chain. EPC Rating: F Entrance hall `L shape`, obscure glazed entrance door, storage radiator, doors to: