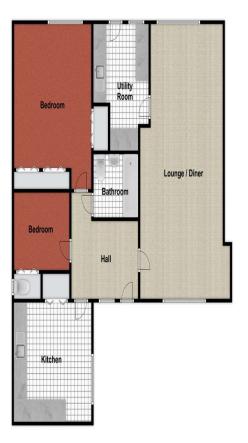

Lounge/diner 23' 11" x 12' 6" (7.29m x 3.81m) Windows to front and rear aspects, tiled fireplace with coal fire, two storage radiators.

Kitchen 11' 10" x 10' 5" (3.61m x 3.17m) Previously a bedroom, work surfaces with inset stainless steel sink unit, drawers and cupboards under, spaces for cooker and fridge, wall mounted heated towel rail, window to front aspect, larder cupboard.

Utility Room 11' 9" x 8' 4" (3.58m x 2.54m) Window and part glazed door to rear garden, stainless steel sink unit with cupboards under, spaces for washing machine and freezer, work surface.

Family bathroom 6' 9" x 5' 7" (2.06m x 1.70m) Pastel suite comprising panel bath with mixer tap shower attachment, low level w.c, wall mounted wash basin, high level window to front aspect.

Bedroom 1 12' 2" x 11' 9" (3.71m x 3.58m) Window to rear garden, 2 x fitted wardrobe, immersion cupboard, loft access (unchecked).

Bedroom 2 8' 6" x 6' 10" (2.59m x 2.08m) Window to side aspect, door to en-suite w,c.

En-suite w.c 4' 1" x 2' 2" (1.24m x 0.66m) Low level w.c, obscure window to side aspect.

Garage 16' 3" x 8' 8" (4.95m x 2.64m) Up and over door, power and light connected.

Rear Garden 71' 5" x 40' 0" (21.77m x 12.19m) Laid to lawn, mature trees and shrubs, panel fencing to boundaries, paved patio, timber shed, gate to front aspect.

Front Garden 44' 0" x 19' 5" (13.41m x 5.92m) Laid to lawn, low level fence to front boundary.

Side garden 35' 7" x 7' 0" (10.85m x 2.13m) Gate to front driveway

Side driveway Previously a car port.

© Essex EPCs This floor plan is not to scale and is for illustrative purposes only. We make no guarantee, warranty or representation as to its accuracy and completeness.