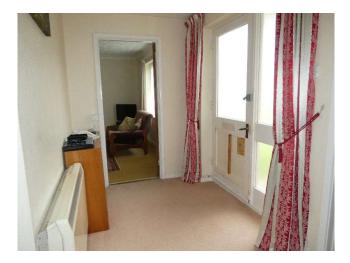

Utility Room 11' 9" x 8' 4" (3.58m x 2.54m) Window and part glazed door to rear garden, stainless steel sink unit with cupboards under, spaces for washing machine and freezer, work surface.

Family bathroom 6' 9" x 5' 7" (2.06m x 1.70m) Pastel suite comprising panel bath with mixer tap shower attachment, low level w.c, wall mounted wash basin, high level window to front aspect.