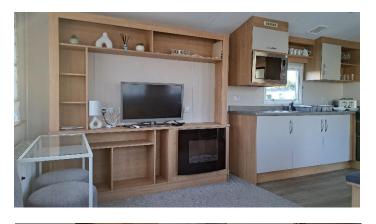

Open plan kitchen/lounge 16' 9" x 11' 10" (5.11m x 3.61m)

Range of units comprising work surface with inset stainless steel sink with mixer tap, double oven extractor over, fridge/freezer, fitted microwave, boiler in cupboard, dining table, electric fire, two radiators, obscure glazed door to side aspect.