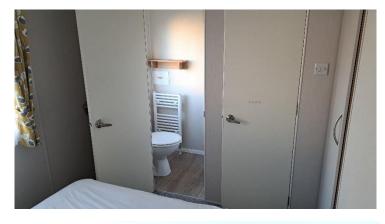

Bedroom 1 8' 7" x 6' 8" (2.62m x 2.03m) Window to side aspect, radiator.

En-suite 3' 8" x 3' 0" (1.12m x 0.91m)

White suite comprising close coupled w.c, pedestal wash basin with mixer tap, wall mounted heated towel rail, obscure window to side aspect.