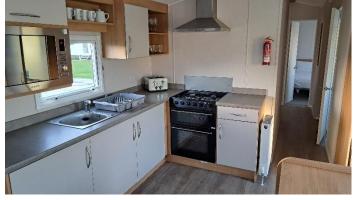

Open plan kitchen/lounge 16' 9" x 11' 10" (5.11m x 3.61m)

Range of units comprising work surface with inset stainless steel sink with mixer tap, double oven extractor over, fridge/freezer, fitted microwave, boiler in cupboard, dining table, electric fire, two radiators, obscure glazed door to side aspect.