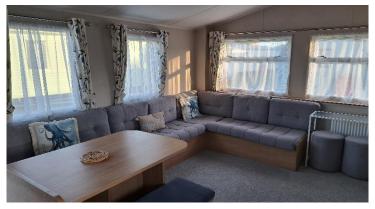

Open plan kitchen/lounge 16' 9" x 11' 10" (5.11m x 3.61m)

Range of units comprising work surface with inset stainless steel sink with mixer tap, double oven extractor over, fridge/freezer, fitted microwave, boiler in cupboard, dining table, electric fire, two radiators, obscure glazed door to side aspect.