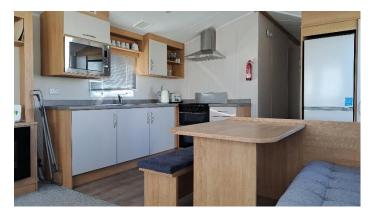

Open plan kitchen/lounge 16' 9" x 11' 10" (5.11m x 3.61m)

Range of units comprising work surface with inset stainless steel sink with mixer tap, double oven extractor over, fridge/freezer, fitted microwave, boiler in cupboard, dining table, electric fire, two radiators, obscure glazed door to side aspect.