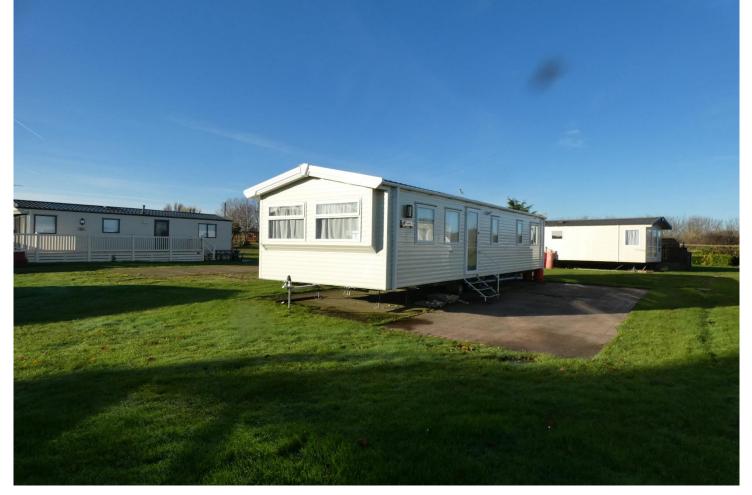

## 01206 384810 WWW.GAME-ESTATES.CO.UK 01621 869986

| 3 Shell Beach |  |
|---------------|--|
| Church Lane   |  |
| East Mersea   |  |
| Essex         |  |
| CO5 8TJ       |  |

£25,000

2021 Willoughby Kelston Three Bedrooms Very close to the beach Good condition throughout All fixtures and fittings to remain Double glazed and gas central heating Site fees £5000 per annum

This three bedroom 2021 Willoughby Kelston caravan is offered in good condition throughout. Very close to the beach on a quieter side of the park. Double glazed, gas central heating, all fixtures and fittings to remain. Coopers Beach has an 11 month licence, holiday homes cannot be used as a permanent residence. Pitch fees £5000 per annum. 17 years lease remaining.