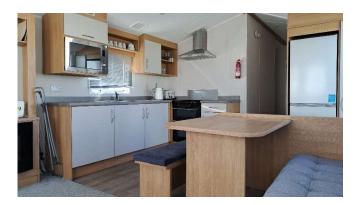

Open plan kitchen/lounge 16' 9" x 11' 10" (5.11m x 3.61m)

Range of units comprising work surface with inset stainless steel sink with mixer tap, double oven extractor over, fridge/freezer, fitted microwave, boiler in cupboard, dining table, electric fire, two radiators, obscure glazed door to side aspect.