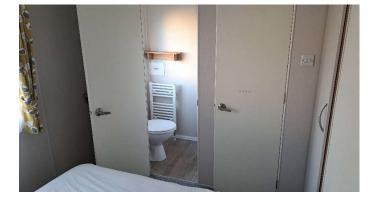

Bedroom 1 8' 7" x 6' 8" (2.62m x 2.03m)

Window to side aspect, radiator.

En-suite 3' 8" x 3' 0" (1.12m x 0.91m)

White suite comprising close coupled w.c, pedestal wash basin with mixer tap, wall mounted heated towel rail, obscure window to side aspect.