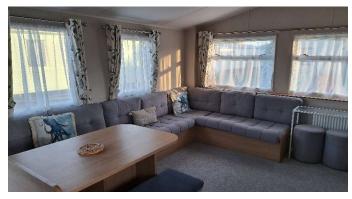

Open plan kitchen/lounge 16' 9" x 11' 10" (5.11m x 3.61m)

Range of units comprising work surface with inset stainless steel sink with mixer tap, double oven extractor over, fridge/freezer, fitted microwave, boiler in cupboard, dining table, electric fire, two radiators, obscure glazed door to side aspect.