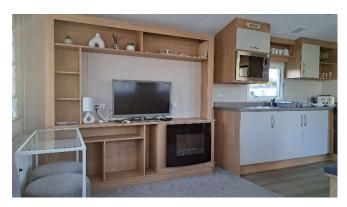

Open plan kitchen/lounge 16' 9" x 11' 10" (5.11m x 3.61m)

Range of units comprising work surface with inset stainless steel sink with mixer tap, double oven extractor over, fridge/freezer, fitted microwave, boiler in cupboard, dining table, electric fire, two radiators, obscure glazed door to side aspect.