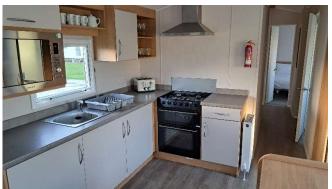

Open plan kitchen/lounge 16' 9" x 11' 10" (5.11m x 3.61m)

Range of units comprising work surface with inset stainless steel sink with mixer tap, double oven extractor over, fridge/freezer, fitted microwave, boiler in cupboard, dining table, electric fire, two radiators, obscure glazed door to side aspect.