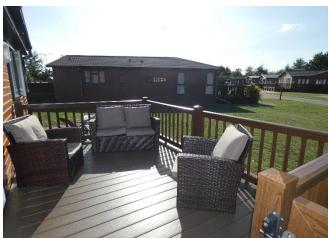

Delta Lakeside

Open plan lounge, dining & kitchen

Decking to front and side aspects

Block paved driveway

Mains gas central heating

Two double bedroom Delta Lakeside 2020 lodge with decking to front, side aspects. Located on West Mersea holiday park, private gated location close to the beach, block paved driveway, off road parking, modern interior, two dressing rooms, en-suite, 37 year lease, site fees approx £6995 included, mains gas central heating, 11 month site, clubhouse with owners discount. Holiday lets possible. holiday homes cannot be used as a permanent residence.

Panel bath with shower over and shower screen, close coupled WC, wash basin in vanity unit, obscure window to the

side, radiator

Block paved driveway, decking to front & side aspects.