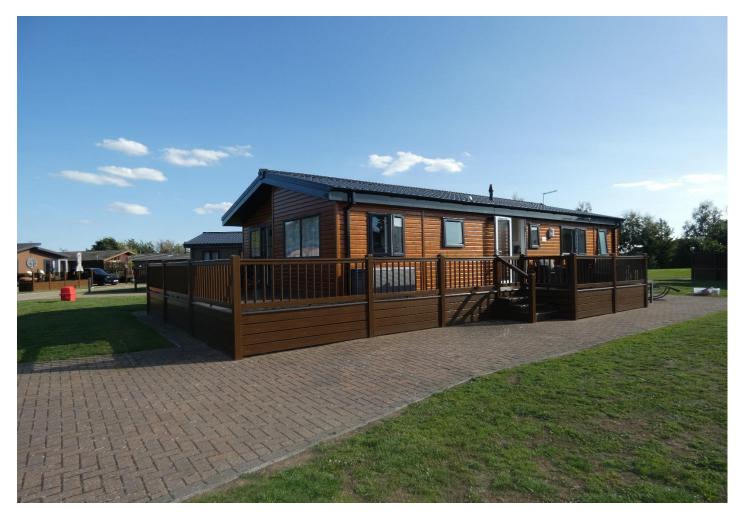

01206 384810

WWW.GAME-ESTATES.CO.UK

01621 869986

39 Woodlands West Mersea Holiday Park Seaview Avenue West Mersea CO5 8DA

£140,000

Two double bedroom Lodge

Private gated location close to the beach

2020 model, lease remaining 37 years

Delta Lakeside

Open plan lounge, dining & kitchen

Decking to front and side aspects

Block paved driveway

Mains gas central heating

Two double bedroom Delta Lakeside 2020 lodge with decking to front, side aspects. Located on West Mersea holiday park, private gated location close to the beach, block paved driveway, off road parking, modern interior, two dressing rooms, en-suite, 37 year lease, site fees approx £6995 included, mains gas central heating, 11 month site, clubhouse with owners discount. Holiday lets possible. holiday homes cannot be used as a permanent residence.

Panel bath with shower over and shower screen, close coupled WC, wash basin in vanity unit, obscure window to the

side, radiator

Block paved driveway, decking to front & side aspects.