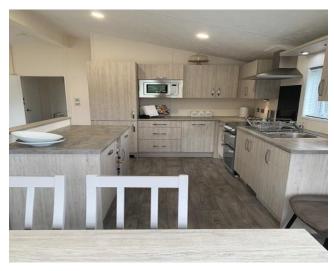

Lounge/Kitchen/Diner 20' 5" x 19' 6" (6.22m x 5.94m)

Patio doors leading to decking, window to the side, electric fire, kitchen with island, roll top work surfaces with inset stainless steel sink with mixer tap, drawers and cupboards under, integral fridge, freezer, dishwasher, electric oven, extractor over, wine rack, microwave.