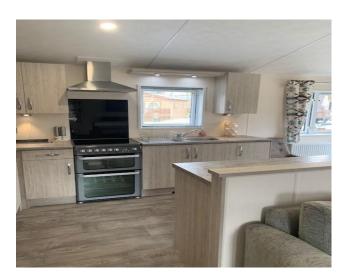

Lounge/Kitchen/Diner 20' 5" x 19' 6" (6.22m x 5.94m)

Patio doors leading to decking, window to the side, electric fire, kitchen with island, roll top work surfaces with inset stainless steel sink with mixer tap, drawers and cupboards under, integral fridge, freezer, dishwasher, electric oven, extractor over, wine rack, microwave.