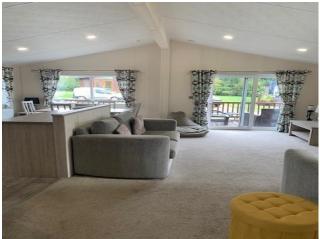

Lounge/Kitchen/Diner 20' 5" x 19' 6" (6.22m x 5.94m)

Patio doors leading to decking, window to the side, electric fire, kitchen with island, roll top work surfaces with inset stainless steel sink with mixer tap, drawers and cupboards under, integral fridge, freezer, dishwasher, electric oven, extractor over, wine rack, microwave.