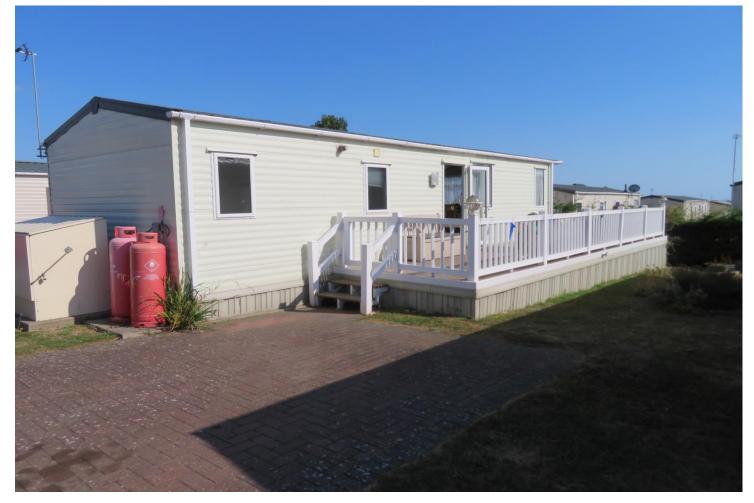

## 01206 384810 WWW.GAME-ESTATES.CO.UK 01621 869986

15 West Mersea Holiday Park Seaview Avenue West Mersea Essex CO5 8DA

£46,000

| Two Bedroom Caravan with sea views       | Close to beach and local amenities |
|------------------------------------------|------------------------------------|
| 2013 Carnaby Finesse model               | Paved parking                      |
| Wrap around decking with glazed sections | 11 month site                      |
| Gas central heating                      | Site fees approx £4000 per annum   |

This two bedroom 2013 model Carnaby Finesse caravan is offered with a large wrap around decking with glazed sections and distant sea views, located on the popular West Mersea Holiday Park, close to the beach. Modern clubhouse with restuarant, paved parking, 11 month site, holiday homes cannot be used for permanent living.