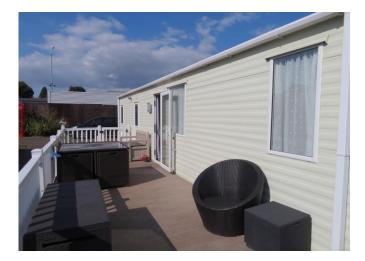

This two bedroom 2013 model Carnaby Finesse caravan is offered with a large wrap around decking with glazed sections and distant sea views, located on the popular West Mersea Holiday Park, close to the beach. Modern clubhouse with restuarant, paved parking, 11 month site, holiday homes cannot be used for permanent living.