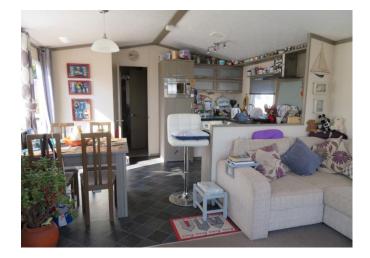

Lounge/kitchen/DIner 19' 5" x 12' 9" (5.91m x 3.88m)

Open plan with dining room table and chairs, fitted kitchen to include electric oven, gas hob, fitted fridge, freezer and microwave, inset stainless steel sink with mixer tap, entrance door, four windows to side aspect, window to front with sea views, radiator.