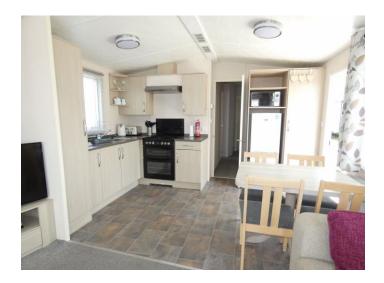

Kitchen/dining/lounge 17' 2" x 11' 7" (5.23m x 3.53m)

Patio doors to decking, electric effect fire, windows to sides, radiator, inset sink with mixer tap, drawers and cupboards under, double oven, extractor over, fridge, freezer and microwave, dining room table and chairs.