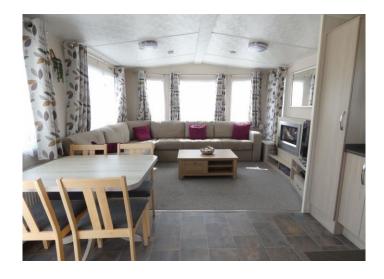

Open plan kitchen/dining and lounge

En-suite & family shower room

Gas central heating

Decking

11 month site

Site fees £4098 per annum

This three bedroom Victory Torbay 37 2018 caravan with decking is offered in excellent condition opposite the clubhouse, ideal for rentals and ideal for young families as the ball court, park and clubhouse is so close the kids are all within eye shot, open plan dining/kitchen/lounge, en-suite, 15 year lease remaining, clubhouse, indoor and outdoor swimming pool, 11 month site, holiday homes cannot be used as a permanent residence. Owners passes with discounts.