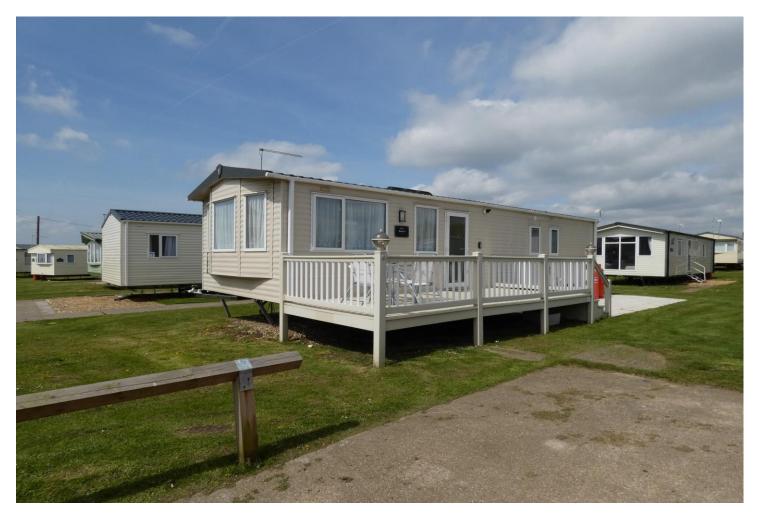

01206 384810

WWW.GAME-ESTATES.CO.UK

01621 869986

6 The Saltings Coopers Beach Church Lane East Mersea CO5 8TJ

£28,000

Three bedroom 35` x 12` Victory Torbay 37 model

Opposite the club house, ideal for rentals

Open plan kitchen/dining and lounge

En-suite & family shower room

Gas central heating

Decking

11 month site

Site fees £4098 per annum

This three bedroom Victory Torbay 37 2018 caravan with decking is offered in excellent condition opposite the clubhouse, ideal for rentals and ideal for young families as the ball court, park and clubhouse is so close the kids are all within eye shot, open plan dining/kitchen/lounge, en-suite, 15 year lease remaining, clubhouse, indoor and outdoor swimming pool, 11 month site, holiday homes cannot be used as a permanent residence. Owners passes with discounts.