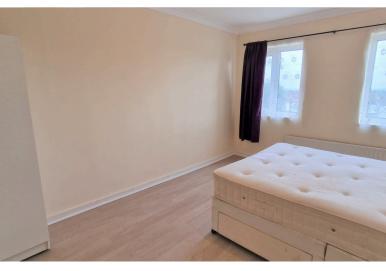

# **MAIN BEDROOM** 10' 11" x 14' 05" (3.33m x 4.39m)

2 double-glazed windows to the rear aspect, wood floor, cupboard, and radiator.

# **BEDROOM** 10' 07" x 13' 09" (3.23m x 4.19m)

Double glazed window to the front aspect, wood floor, 1 cupboard, radiator.

#### **BEDROOM** 13' 10" x 7' 09" (4.22m x 2.36m)

Double glazed window to the front aspect, wood floor, 1 cupboard, radiator.