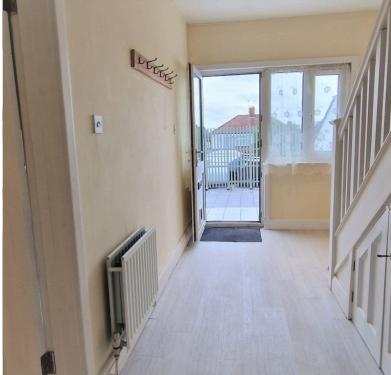

# **ENTRANCE EXTERIOR** 16' 02" x 16' 02" (4.93m x 4.93m)

Paving, double-glazed front door to the rear aspect, double glazed window to the rear aspect.

#### **ENTRANCE HALL** 14' 05" x 10' 10" (4.39m x 3.30m)

Wood floor, double glazed window to the rear aspect, double radiator, under stairs storage cupboard.