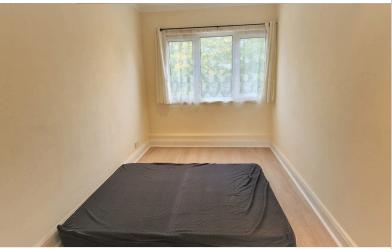

# **BEDROOM** 10' 07" x 13' 09" (3.23m x 4.19m)

Double glazed window to the front aspect, wood floor, 1 cupboard, radiator.

#### **BEDROOM** 13' 10" x 7' 09" (4.22m x 2.36m)

Double glazed window to the front aspect, wood floor, 1 cupboard, radiator.