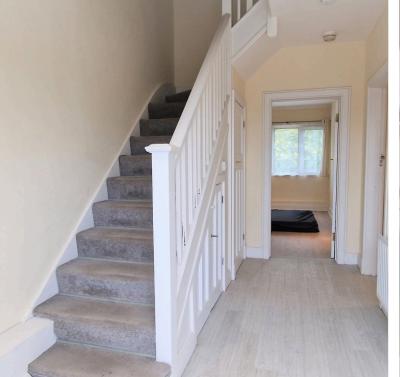

#### **ENTRANCE HALL** 14' 05" x 10' 10" (4.39m x 3.30m)

Wood floor, double glazed window to the rear aspect, double radiator, under stairs storage cupboard.

#### **LANDING** 11' 00" x 7' 09" (3.35m x 2.36m)

Carpet, double radiator.