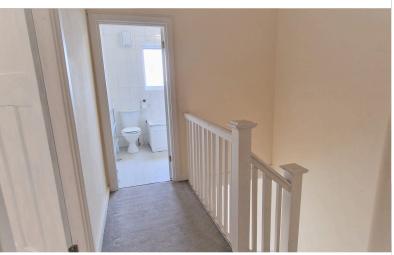

10' 11" x 14' 05" (3.33m x 4.39m)

2 double-glazed windows to the rear aspect, wood floor, cupboard, and radiator.

# **BEDROOM** 10' 07" x 13' 09" (3.23m x 4.19m)

Double glazed window to the front aspect, wood floor, 1 cupboard, radiator.

#### **BEDROOM** 13' 10" x 7' 09" (4.22m x 2.36m)

Double glazed window to the front aspect, wood floor, 1 cupboard, radiator.

# **BATHROOM** 6' 06" x 7' 10" (1.98m x 2.39m)

Double glazed window to the rear aspect, panel bath with mixer tap & shower attachment & shower screen, shower cubicle with mixer tap & shower attachment, wash hand basin in vanity unit with mixer tap, radiator, part tiled walls.









# Mantlestates 2A Church Hill Road, East Barnet, EN4 8TB office@mantlestates.com | 0208 275 1555 Website: https://mantlestates.com/