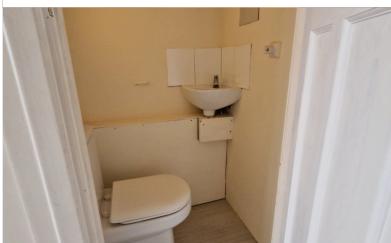

# **DOWNSTAIRS W/C** 2' 09" x 3' 03" (0.84m x 0.99m)

Low-level flush w/c, corner sink with mixer tap, wood floor.