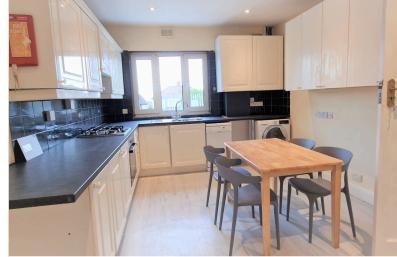

# **KITCHEN** 14' 03" x 10' 10" (4.34m x 3.30m)

Double-glazed window to the rear aspect, roll edge work surface, range of fitted wall & base units, fitted dishwasher, washing machine, pat tiles walls, fitted gas hob, electric oven & extractor, laminate flooring, kitchen table & 4 chairs, double radiator.