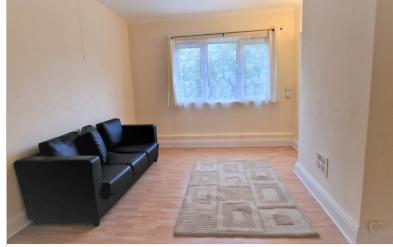

#### **LOUNGE** 13' 11" x 10' 08" (4.24m x 3.25m)

Double-glazed window to the front aspect, wood floor, double radiator.