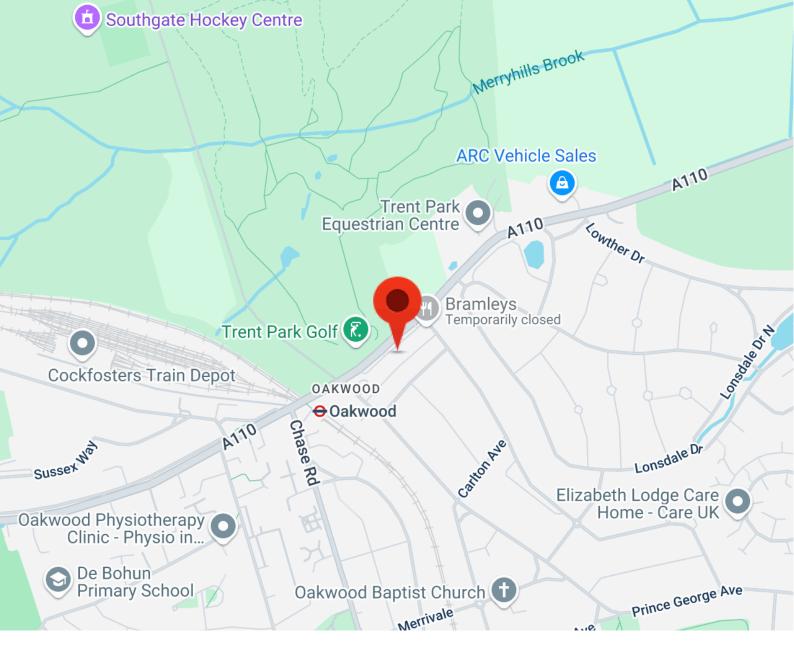

£2,000 pcm

**Bramley Road, OAKWOOD N14** 

Bedrooms: 4 Bathrooms: 1 Reception Rooms: 1

4 BEDROOM SPLIT LEVEL FLAT

WELL LOCATED TO OAKWOOD SHOPPING FACILITIES

**SEPARATE LOUNGE** 

**CLOSE TO TRENT PARK** 

LARGE FULLY FITTED KITCHEN

VERY NEW TO OAKWOOD UNDERGROUND STATION

# **Mantlestates**

2A Church Hill Road, East Barnet, EN4 8TB office@mantlestates.com | 0208 275 1555 Website: https://mantlestates.com/

Mantlestates are pleased to offer this 3/4 bedroom split level flat with a separate lounge, fitted kitchen/diner, gas central heating & fully double glazed. Very well located to Oakwood underground station, shopping facilities & Trent park.