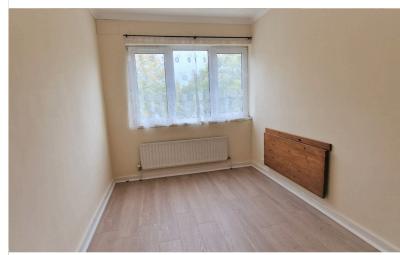

# **DOWNSTAIRS BEDROOM** 13' 10" x 7' 10" (4.22m x 2.39m)

Double-glazed window to the front aspect, wood floor, and cupboard.