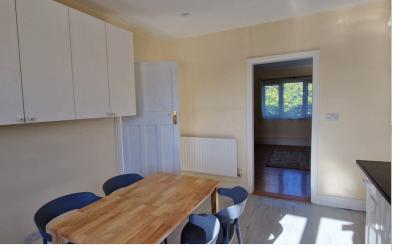

# **KITCHEN** 14' 03" x 10' 10" (4.34m x 3.30m)

Double-glazed window to the rear aspect, roll edge work surface, range of fitted wall & base units, fitted dishwasher, washing machine, pat tiles walls, fitted gas hob, electric oven & extractor, laminate flooring, kitchen table & 4 chairs, double radiator.