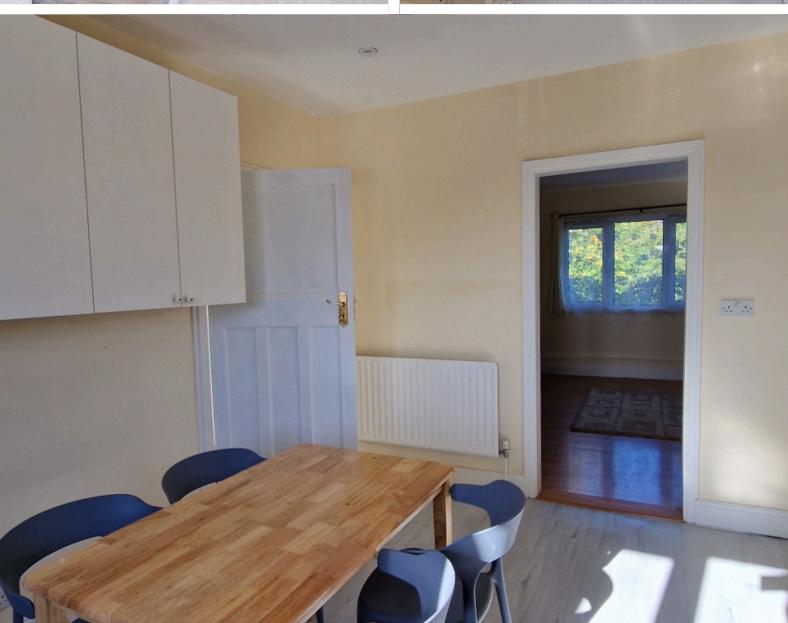

# **KITCHEN** 14' 03" x 10' 10" (4.34m x 3.30m)

Double-glazed window to the rear aspect, roll edge work surface, range of fitted wall & base units, fitted dishwasher, washing machine, pat tiles walls, fitted gas hob, electric oven & extractor, laminate flooring, kitchen table & 4 chairs, double radiator.