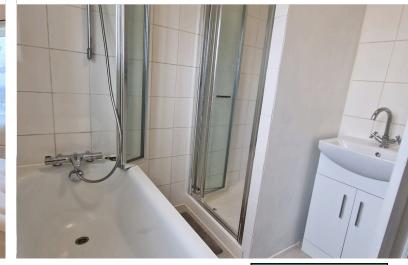

# **BATHROOM** 6' 06" x 7' 10" (1.98m x 2.39m)

Double glazed window to the rear aspect, panel bath with mixer tap & shower attachment & shower screen, shower cubicle with mixer tap & shower attachment, wash hand basin in vanity unit with mixer tap, radiator, part tiled walls.