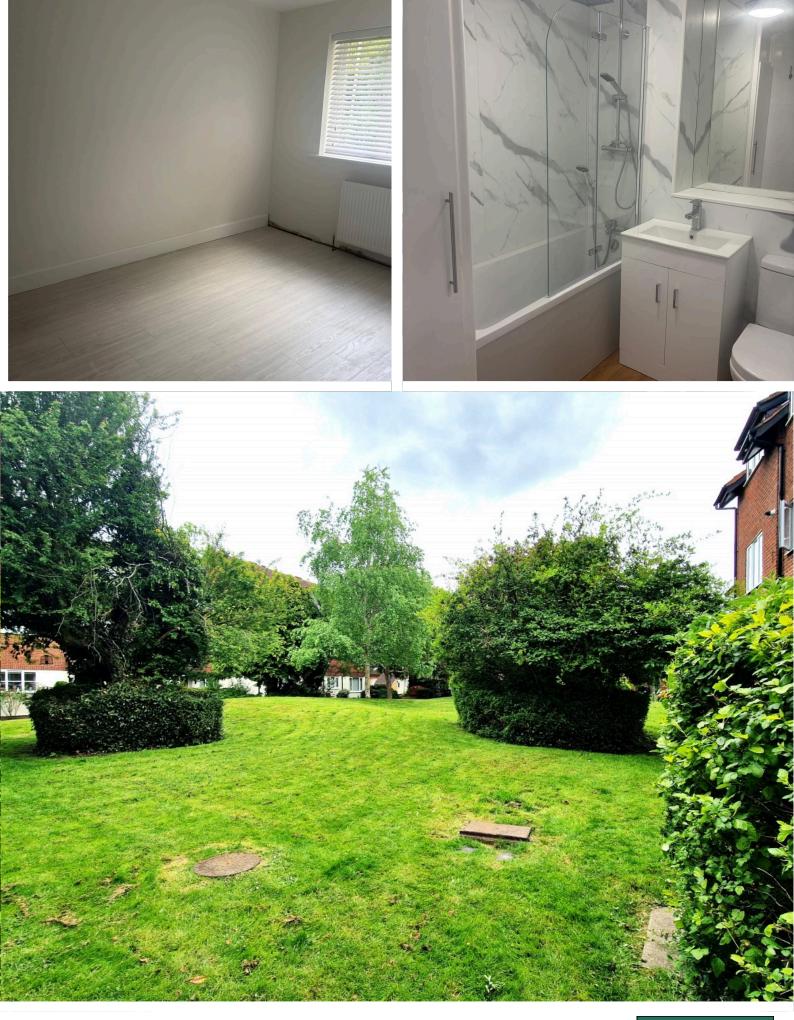

## £1,800 pcm

Galdana Avenue, New Barnet EN5 5JT

Bedrooms: 2 Bathrooms:1 **Reception Rooms : 1** 

**DOUBLE GLAZED 2 BEDROOM GROUND FLOOR** FLAT WITH OWN ENTRANCE

**COMMUNAL GARDENS** 

ALLOCATED PARKING

LOCATED IN A QUIET LOCATION LARGE LOUNGE

## Beautiful newly refurnished 2 BEDROOM GROUND FLOOR FLAT with own entrance. New Flooring throughout, Doubleglazed, gas central heating. Set in a quiet location with communal gardens and allocated parking.

HALL: 7' 02" x 5' 00" (2.18m x 1.52m) Wood floor, dado rail, radiator. Storage cupboard: 2'04 x 2'00

**BATHROOM:** 8' 00" x 6' 06" (2.44m x 1.98m) Storage cupboard, panel bath with mixer tap & shower attachment, wash hand basin with mixer tap in vanity unit, low-level flush w/c, radiator, tiled wall, tiled floor, extractor.

**BEDROOM:** 8' 08" x 7' 00" (2.64m x 2.13m) Double-glazed window to the side aspect, wood floor, radiator.

**BEDROOM:** 9' 2" x 13' 10" (2.79m x 4.22m) Double-glazed window to the side aspect, wood floor, radiator.