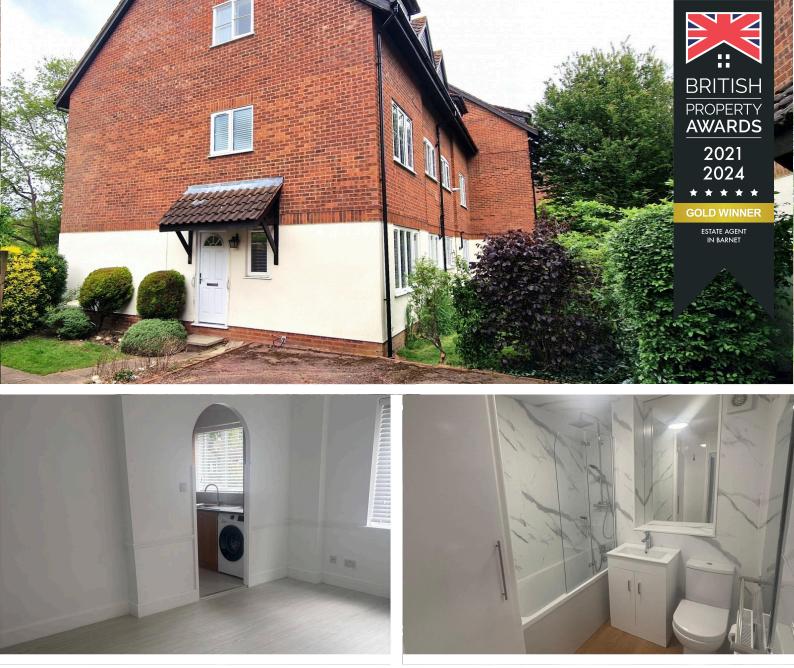

## £1,800 pcm

Galdana Avenue, New Barnet EN5 5JT

Bedrooms: 2 Bathrooms:1 **Reception Rooms : 1** 

**DOUBLE GLAZED 2 BEDROOM GROUND FLOOR** FLAT WITH OWN ENTRANCE

**COMMUNAL GARDENS** 

ALLOCATED PARKING

LOCATED IN A QUIET LOCATION LARGE LOUNGE

## Beautiful newly refurnished 2 BEDROOM GROUND FLOOR FLAT with own entrance. New Flooring throughout, Doubleglazed, gas central heating. Set in a quiet location with communal gardens and allocated parking.

LOUNGE: 15' 4" x 13' 7" (4.67m x 4.14m)

Double glazed window on 2 aspects, wood floor, dado rail. New flooring, newly refurbished.

**KITCHEN:** 7' 2" x 7' 2" (2.18m x 2.18m)

Double-glazed window to the side aspect, stainless steel sink drainer with mixer tap, wall and base units, New washing machine, New gas cooker, New fridge freezer, part-tiled wall, tiled floor.

HALL: 7' 02" x 5' 00" (2.18m x 1.52m) Wood floor, dado rail, radiator. Storage cupboard: 2'04 x 2'00

**BATHROOM:** 8' 00" x 6' 06" (2.44m x 1.98m) Storage cupboard, panel bath with mixer tap & shower attachment, wash hand basin with mixer tap in vanity unit, low-level flush w/c, radiator, tiled wall, tiled floor, extractor.